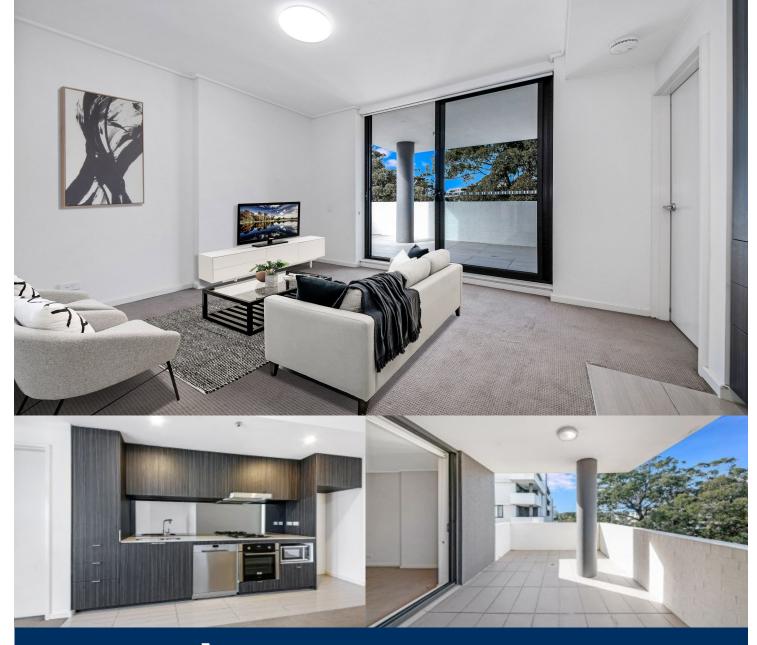

# morton.

Fresh, bright and displaying a smart contemporary style, this ultra-modern security apartment captures the essence of low maintenance living with designer finishes, generous proportions and a great lifestyle location. This is the perfect pad for city professionals or a great investment option as it offers easy access to Hurstville CBD, with a range of shopping, cafe and transport amenities all within a stroll from the front door.

- Generous single level layout with a light and airy open design

- Large balcony with elevated leafy outlooks

- Two double bedrooms with built-ins plus a separate study and home office area

- Designer kitchen equipped with premium European appliances

- Security basement car space and storage cage
- Air conditioning, lift access and intercom entrance
- Two designer bathrooms include one with a full bathtub
- Landscaped surrounds with shared gardens and