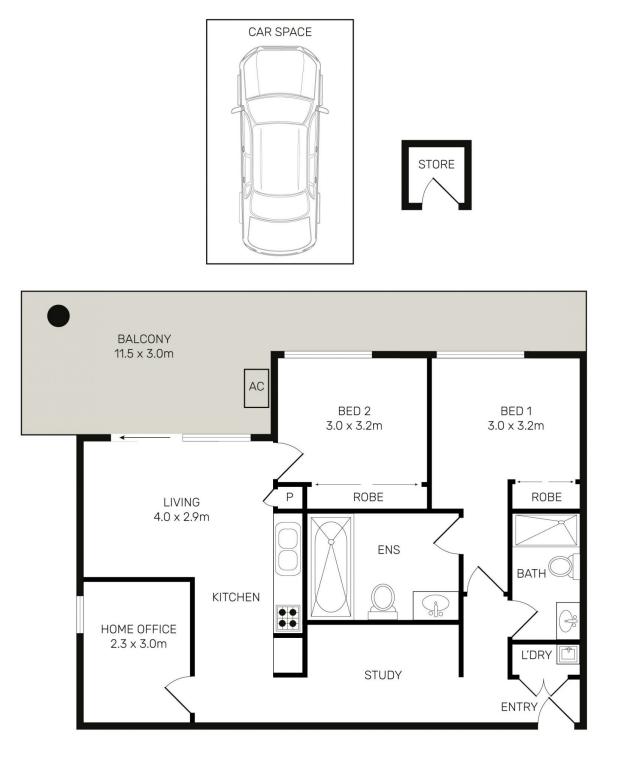

- Generous single level layout with a light and airy open design

- Large balcony with elevated leafy outlooks

- Two double bedrooms with built-ins plus a separate study and home office area

- Designer kitchen equipped with premium European appliances

- Security basement car space and storage cage
- Air conditioning, lift access and intercom entrance
- Two designer bathrooms include one with a full bathtub
- Landscaped surrounds with shared gardens and