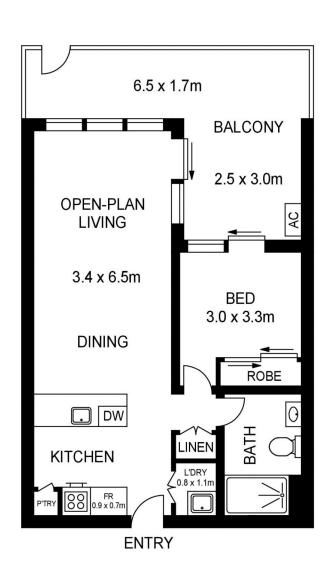

## **Anthony Fleming**

0437 929 484

anthonyf@morton.com.au

LEVEL B1

**LEVEL B1** 

**LEVEL ONE** 

APPROX. INT. AREA : 51 m²
APPROX. EXT. AREA : 18 m²
TOTAL AREA INCLUDING CAR SPACE AND STORAGE CAGE : 85 m²

# 104/81B LORD SHEFFIELD CIRCUIT, PENRITH

Please note these measurements are approximate only. The plans is intended as a rough guide for illustrative purpose. It is not warranted or guaranteed to be correct nor it is part of the sale or rental contract