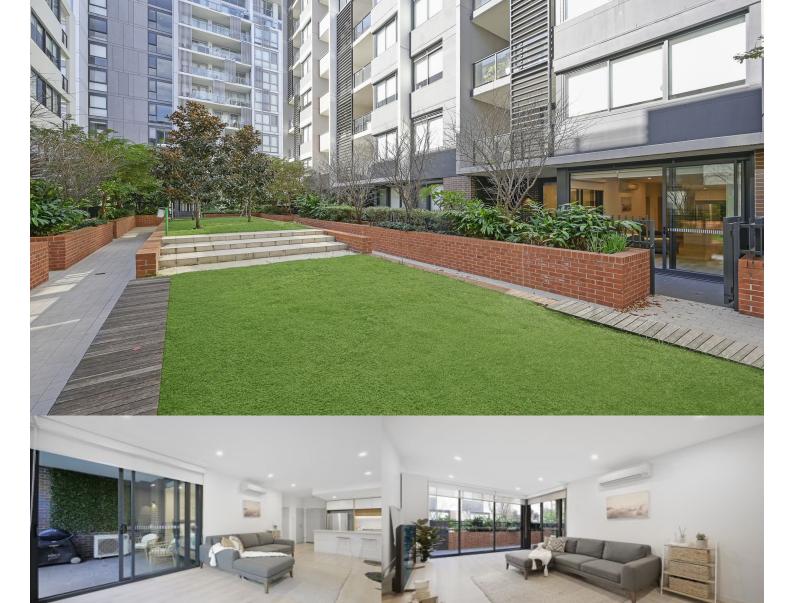

A lifestyle of the utmost convenience begins with this modern security apartment presenting astute starters and investors with a superb entry into the master-planned Thornton Estate community. Smartly appointed to give it a designer look and feel, it offers a fresh and bright living space with a low maintenance layout and good quality finishes.

- North facing aspect with a pleasant garden outlook
- Open plan layout featuring timber floorboards
- A spacious courtyard leading to the well-maintained gardens
- Split system air con in the living room and Omega appliances
- Well-appointed kitchen with gas fittings and island bench
- Security car space plus lock-up storage cage and lift access, NBN connected
- An easy level stroll down to transport, shops, cafes and