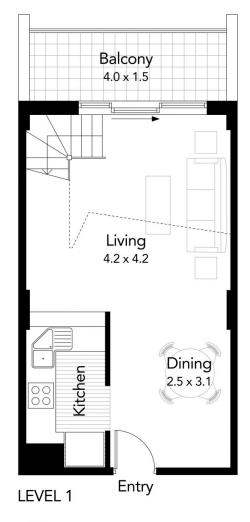

# morton.

Surry Hills 606/1 Poplar Street

In a lively & highly sought-after locale, this stunning one bedroom apartment boasts an abundance of natural light and space. Set over two levels in 'Manhattan', this New York style loft residence's soaring ceilings and generous proportions create a superb offering of low maintenance luxury in an idyllic cosmopolitan setting.

- New York style split level living with a Northern aspect
- Bright, open living space with double height central windows
- Spacious bedroom with built-in wardrobe
- A smartly appointed kitchen with gas appliances
- Modern bathroom w/ tub, air-con, Internal laundry
- Secure car space with lock-up storage cage
- Gym, sauna, secure intercom entry & lift access

# Emma Ryan

0409 325 440

emmar@morton.com.au

Apartment size: 62m² approx. Parking and store: 20m² approx.

Total: 82m² approx.

Plans shown are for presentation purpose only and are not part of any legal document or title. They are subject to errors, omissions, inaccuracies and should not be used as a sole accurate reference, interested parties should make their own inquiries using independent sources.