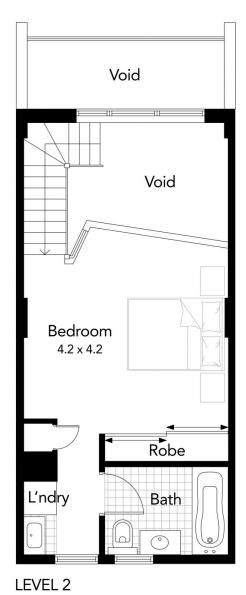

# morton.

Surry Hills 606/1 Poplar Street

In a lively & highly sought-after locale, this stunning one bedroom apartment boasts an abundance of natural light and space. Set over two levels in 'Manhattan', this New York style loft residence's soaring ceilings and generous proportions create a superb offering of low maintenance luxury in an idyllic cosmopolitan setting.

- New York style split level living with a Northern aspect
- Bright, open living space with double height central windows
- Spacious bedroom with built-in wardrobe
- A smartly appointed kitchen with gas appliances
- Modern bathroom w/ tub, air-con, Internal laundry
- Secure car space with lock-up storage cage
- Gym, sauna, secure intercom entry & lift access

# Emma Ryan

0409 325 440

emmar@morton.com.au

Apartment size: 62m² approx. Parking and store: 20m² approx.

Total: 82m² approx.

Plans shown are for presentation purpose only and are not part of any legal document or title. They are subject to errors, omissions, inaccuracies and should not be used as a sole accurate reference, interested parties should make their own inquiries using independent sources.