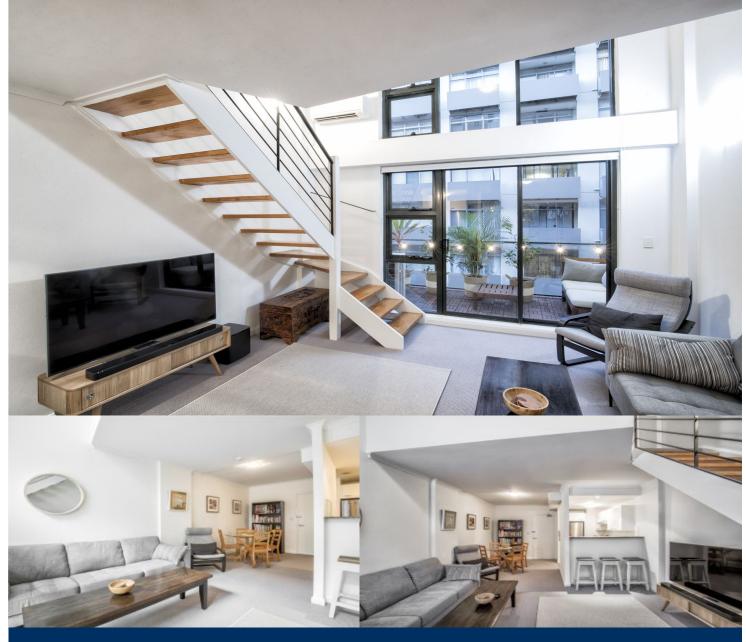

# morton.

Surry Hills 606/1 Poplar Street

In a lively & highly sought-after locale, this stunning one bedroom apartment boasts an abundance of natural light and space. Set over two levels in 'Manhattan', this New York style loft residence's soaring ceilings and generous proportions create a superb offering of low maintenance luxury in an idyllic cosmopolitan setting.

- New York style split level living with a Northern aspect
- Bright, open living space with double height central windows
- Spacious bedroom with built-in wardrobe
- A smartly appointed kitchen with gas appliances
- Modern bathroom w/ tub, air-con, Internal laundry
- Secure car space with lock-up storage cage
- Gym, sauna, secure intercom entry & lift access