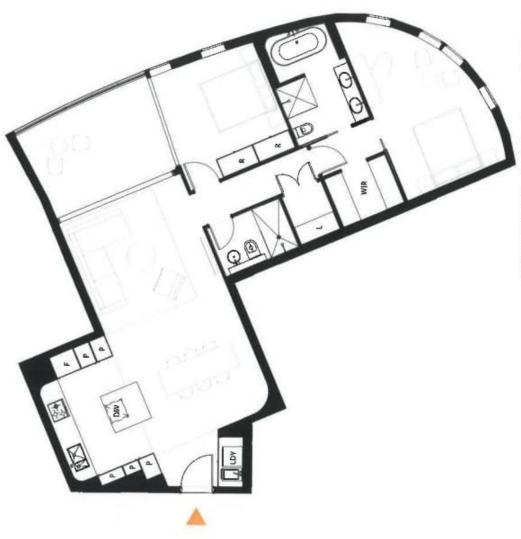

## Kristian Karaspyros

□ 0436 477 102

kristian.karaspyros@morton.com.au

DISCLAIMER: Please note that this floor plan was produced prior to completion. The Information, while correct at time of printing is not guaranteed. All dimensions and areas are measured to the centre of party walls and area approximations only withor may vary from final strata areas. The finishes and fittings schedule should be read in conjunction with this document in accordance with the Contract of Sale, changes without notice may be made during construction. No furniture is included with any sale.

LDY LAUNDRY
P PANTRY
R BUILT IN ROBE
WAR WALK IN RIDBE

factors averaged for the second secon

FRAM PROJECTS

CH