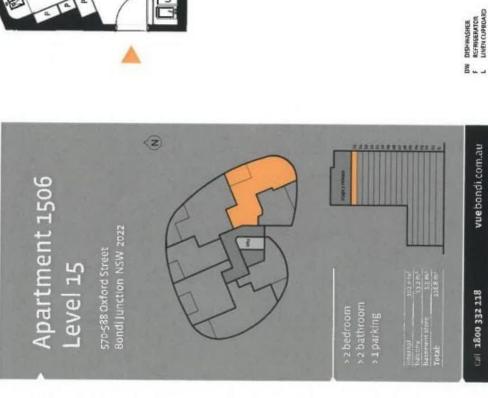

morton.

**Bondi Junction** 1506/588 Oxford Street

Held within the highly sought after building "Vue" at Bondi Junction on level 15, this magnificent apartment boasts stunning views NE across Sydney Harbour, The Opera House, City Skyline and Harbour Bridge and scenic views towards the Pacific Ocean. With a massive 102sqm of living space, this exclusive and impressive apartment is luxury living

## Kristian Karaspyros

□ 0436 477 102

kristian.karaspyros@morton.com.au

DISCLAIMER: Please note that this floor plan was produced prior to completion. The Information, while correct at time of printing is not guaranteed. All dimensions and areas are measured to the centre of party walls and area approximations only withor may vary from final strata areas. The finishes and fittings schedule should be read in conjunction with this document in accordance with the Contract of Sale, changes without notice may be made during construction. No furniture is included with any sale.