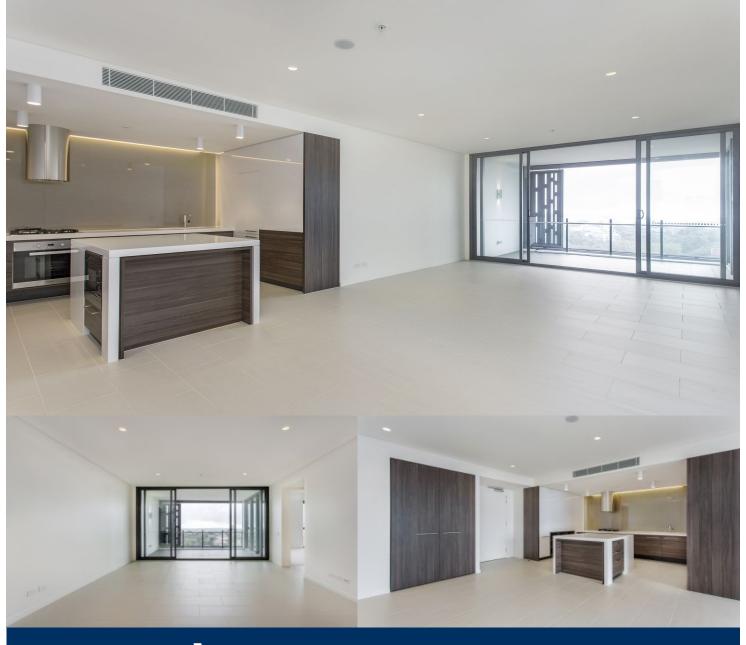

morton.

**Bondi Junction** 1506/588 Oxford Street

Held within the highly sought after building "Vue" at Bondi Junction on level 15, this magnificent apartment boasts stunning views NE across Sydney Harbour, The Opera House, City Skyline and Harbour Bridge and scenic views towards the Pacific Ocean. With a massive 102sqm of living space, this exclusive and impressive apartment is luxury living

- Car space/Without car space optional. Car space available at higher rent.
- Master with walk-in wardrobe, ensuite featuring dual basins and "penthouse style" bathtub
- Double bedrooms also with built-in wardrobes
- Massive balcony flowing off living/dining areas, perfect for entertaining
- Well-appointed kitchen with tiled floor and modern appliances (integrated fridge included)
- Expansive tiled living area

at its finest.

- Internal laundry including dryer

As advertised or by appointment