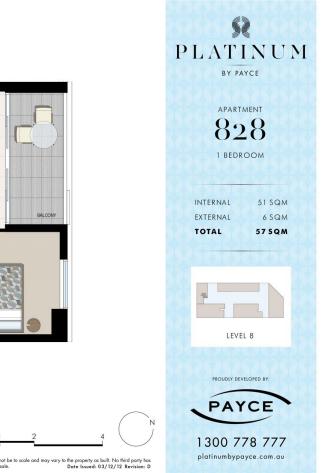

## Agent

**Kristian Karaspyros** 

- 0436 477 102
- kristian.karaspyros@morton.com.au

morton.com.au

\*High level window
Disclaimer: This floor plan has been prepared for marketing purposes only. All descriptions, dimensions, depictions and other details in this floor plan may not be to scale and may vary to the property as built. No third party has any authority to make or give any representation or warranty in relation to the property. Your attention is drawn to the special conditions of the contract for sale. Date Issued: 03/12/12 Revision: D