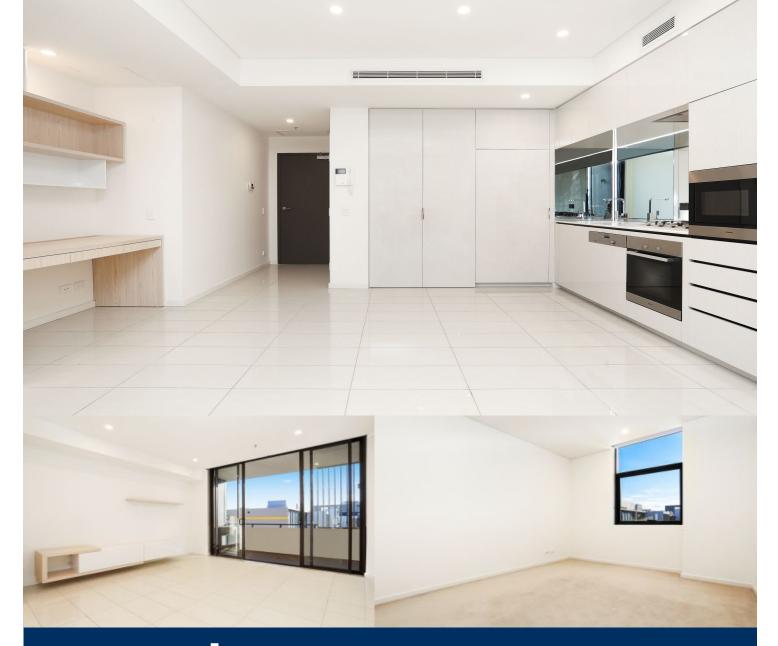

## morton.

This one bedroom plus study apartment is located in the sought-after building ' Platinum'. Located in the vibrant Victoria Park precinct, just 3km from the CBD, the Platinum development by Payce is sophisticated urban living at its best. Platinum's five buildings surround a beautifully landscaped 1,930sqm elevated garden incorporating an alfresco dining and barbecue area, intimate pavilions for relaxing and an Asian-inspired bamboo grove.

- Air conditioning throughout
- Modern gas kitchen with stainless steel Miele appliances and dishwasher
- Balcony with gas bayonet, perfect for entertaining
- Partially furnished with TV unit, desk, shelves and integrated fridge
- Modern bathroom with ample storage space
- Internal laundry with dryer
- Close to Green Square Station and East Village shops
- State of the art health club featuring pool, gymnasium and steam rooms