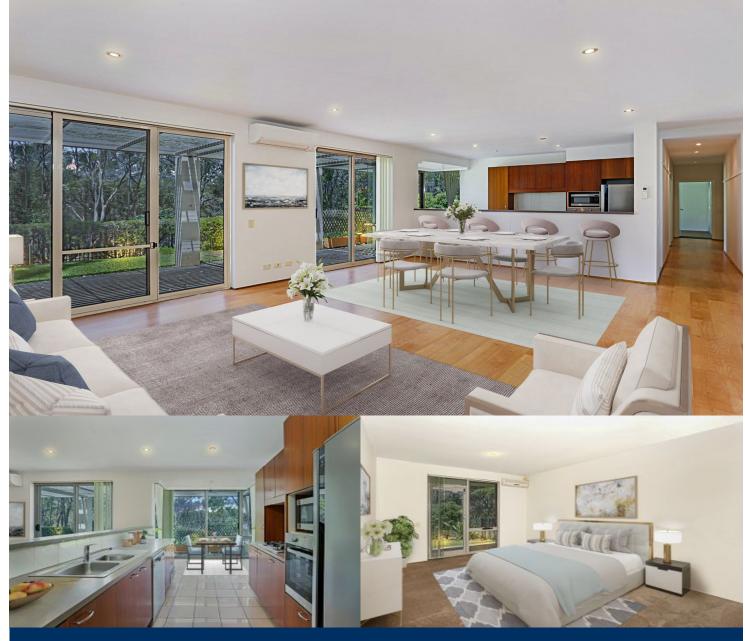

morton.

Newington 25/17 Pearce Avenue

This spacious apartment is located in a renowned & leafy tree lined street. Located within minutes to the Newington Village Marketplace, Newington Primary School, public transport and main arterial roads such as M4 & Parramatta Road. This property offers a delightful blend of indoor outdoor living and a separate private entrance that has direct access to the private garden.

- Air conditioning
- Manicured private garden courtyard, fully fenced and maintained by strata
- Recently painted throughout
- New carpet to all bedrooms
- Two convenient car spaces located within very close proximity
- Spacious laundry room with dryer
- Timber flooring in living area
- Generous floorplan with house-like proportions
- All three bedrooms + living spaces have direct garden access & lovely garden views