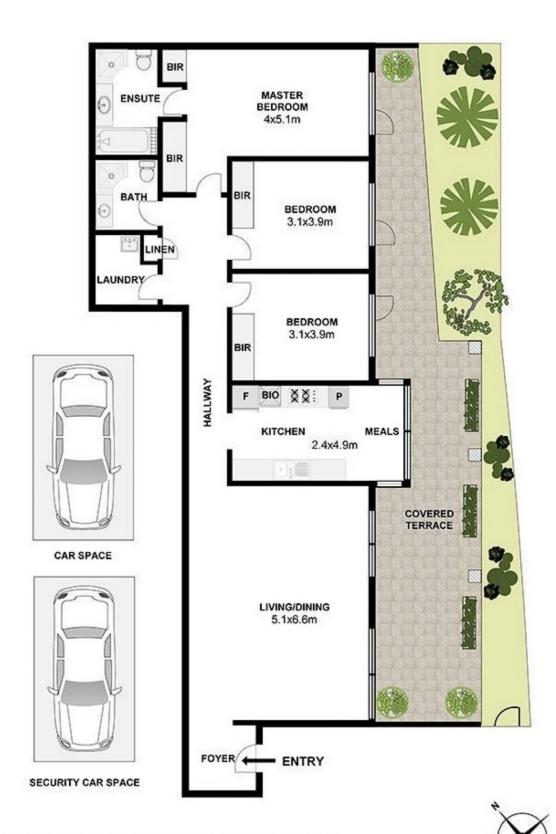

- Air conditioning
- Manicured private garden courtyard, fully fenced and maintained by strata
- Recently painted throughout
- New carpet to all bedrooms
- Two convenient car spaces located within very close proximity
- Spacious laundry room with dryer
- Timber flooring in living area
- Generous floorplan with house-like proportions
- All three bedrooms + living spaces have direct garden access & lovely garden views