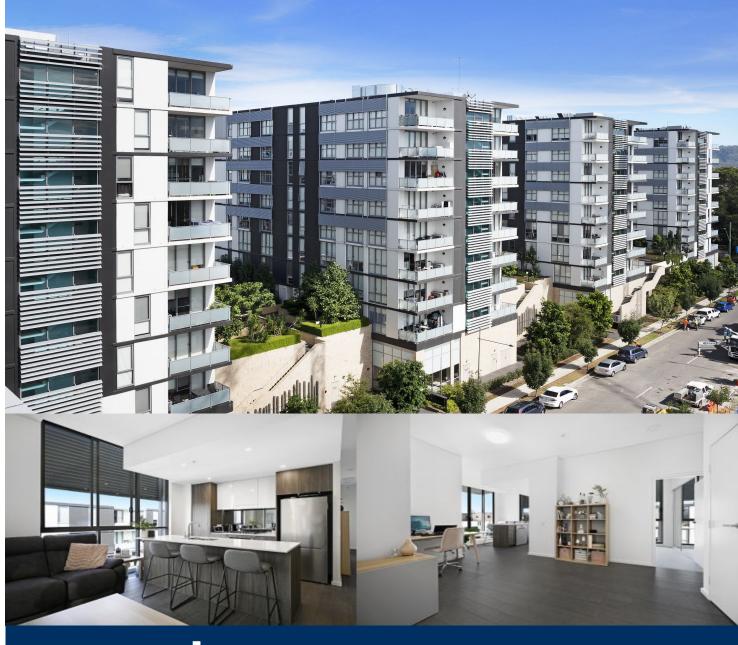

morton.

Penrith D920/1-39 Lord Sheffield Circuit

2 📛 2

For those on the lookout for a superb lifestyle and location package, this well-proportioned security apartment offers a great urban home. Smartly designed to give it a fresh modern feel, featuring a bright and low-maintenance layout. All this and a top location in Thornton Estate's sought-after Harts Landing building that is literally footsteps to the heart of Penrith.

- Top floor apartment with a pleasant north easterly view of the mountains
- Split system air con in the living room, porcelain-look timber tiles in living
- Open-plan living and dining with good sized balcony off the living area
- Carpet to both bedrooms and walk in robe and ensuite to the master
- Large island bench in kitchen with Omega appliances including dishwasher
- NBN ready, Data/TV/PayTV points in the living & bedroom
- Secure car space and storage cage in the basement, lift