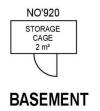

- Top floor apartment with a pleasant north easterly view of the mountains
- Split system air con in the living room, porcelain-look timber tiles in living
- Open-plan living and dining with good sized balcony off the living area
- Carpet to both bedrooms and walk in robe and ensuite to the master
- Large island bench in kitchen with Omega appliances including dishwasher
- NBN ready, Data/TV/PayTV points in the living & bedroom
- Secure car space and storage cage in the basement, lift

## **David Lipman**

0409 663 535

APPROX. INT. AREA :  $72 \text{ m}^2$  APPROX. EXT. AREA :  $7 \text{ m}^2$  TOTAL AREA INCLUDING CAR SPACE AND STORAGE CAGE :  $95 \text{ m}^2$ 

## D920/1-39 LORD SHEFFIELD CIRCUIT, PENRITH

Please note these measurements are approximate only. The plans is intended as a rough guide for illustrative purpose. It is not warranted or guaranteed to be correct nor it is part of the sale or rental contract