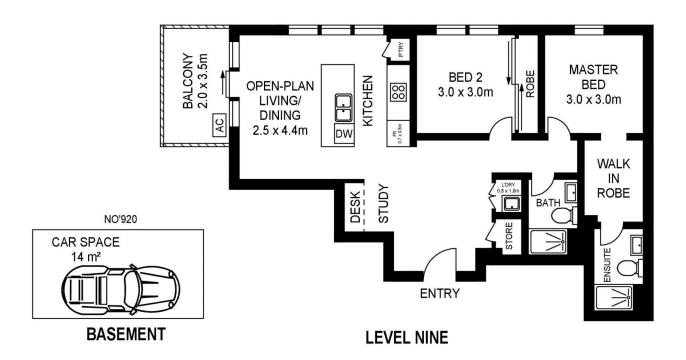

- Top floor apartment with a pleasant north easterly view of the mountains
- Split system air con in the living room, porcelain-look timber tiles in living
- Open-plan living and dining with good sized balcony off the living area
- Carpet to both bedrooms and walk in robe and ensuite to the master
- Large island bench in kitchen with Omega appliances including dishwasher
- NBN ready, Data/TV/PayTV points in the living & bedroom
- Secure car space and storage cage in the basement, lift

## **David Lipman**

0409 663 535

APPROX. INT. AREA :  $72 \text{ m}^2$  APPROX. EXT. AREA :  $7 \text{ m}^2$  TOTAL AREA INCLUDING CAR SPACE AND STORAGE CAGE :  $95 \text{ m}^2$ 

## D920/1-39 LORD SHEFFIELD CIRCUIT, PENRITH

Please note these measurements are approximate only. The plans is intended as a rough guide for illustrative purpose. It is not warranted or guaranteed to be correct nor it is part of the sale or rental contract