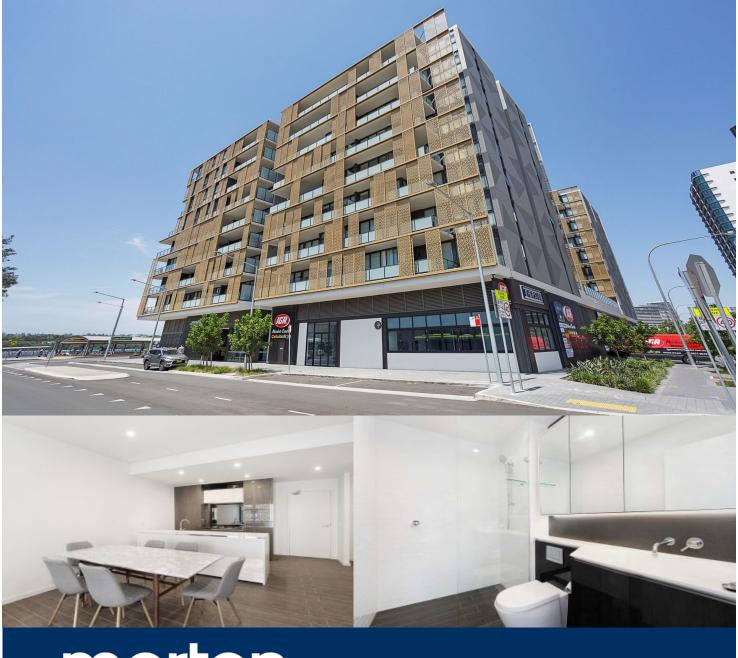

## **Nevena Petrovic**

0428 835 910

nevena@morton.com.au

Jewel is the new and iconic gateway that connects the Sydney Harbour to Wentworth Point. Ideally positioned at the northern tip of the peninsular, Jewel is opposite to the ferry wharf, bus stops and rests above the Pierside retail precinct that includes restaurants, health care, beauty and an IGA supermarket.

- Modern two bedroom apartment with water view
- Gas kitchen with stone/Corian benchtops, soft closing cupboards
- LED lighting, split system reverse cycle air conditioning
- Open living and dining with timber look ceramic tiles
- Lounge room with gas point and MATV and payTV points
- Wool-blend carpeted bedrooms, mirrored built-in robes
- Internal laundry with dryer, audio intercom with security and lift access
- Bathroom/ensuite with ceramic wall and floor tiles, mirrored vanity cabinet
- Large covered balcony
- Basement secure parking & storage cage
- On-site building manager, common landscaped courtyard