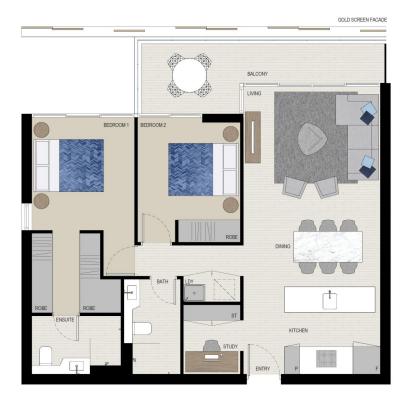

- Modern two bedroom apartment with water view
- Gas kitchen with stone/Corian benchtops, soft closing cupboards
- LED lighting, split system reverse cycle air conditioning
- Open living and dining with timber look ceramic tiles
- Lounge room with gas point and MATV and payTV points
- Wool-blend carpeted bedrooms, mirrored built-in robes
- Internal laundry with dryer, audio intercom with security and lift access
- Bathroom/ensuite with ceramic wall and floor tiles, mirrored vanity cabinet
- Large covered balcony
- Basement secure parking & storage cage
- On-site building manager, common landscaped courtyard

morton.com.au

Internal 80 sqm
External 10 sqm
Total 90 sqm

JEWEL WENTWORTH POINT

APARTMENT
901
LOT 61
2BED + STUDY

LEVEL 9

JEWEL DISPLAY CENTRE
1 Burroway Road, Wentworth Point 2127
• 1300 888 778 • jewelresidences.com.au