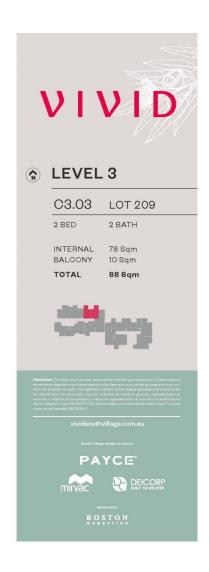

- This unit features northern city views and fulfilled with sunlight
- Large island bench modern styled kitchen
- Generous open plan design, separate dining area
- Bathroom/ensuite has floor to ceiling tiles, mirrored vanity cabinet
- Spacious bedrooms, built-in or walk-in robes
- Lounge room with gas point and payTV points
- Large entertainer's balcony, gas point for BBQ
- Internal laundry with dryer, air-conditioning, NBN internet
- Security parking plus storage cage, audio intercom