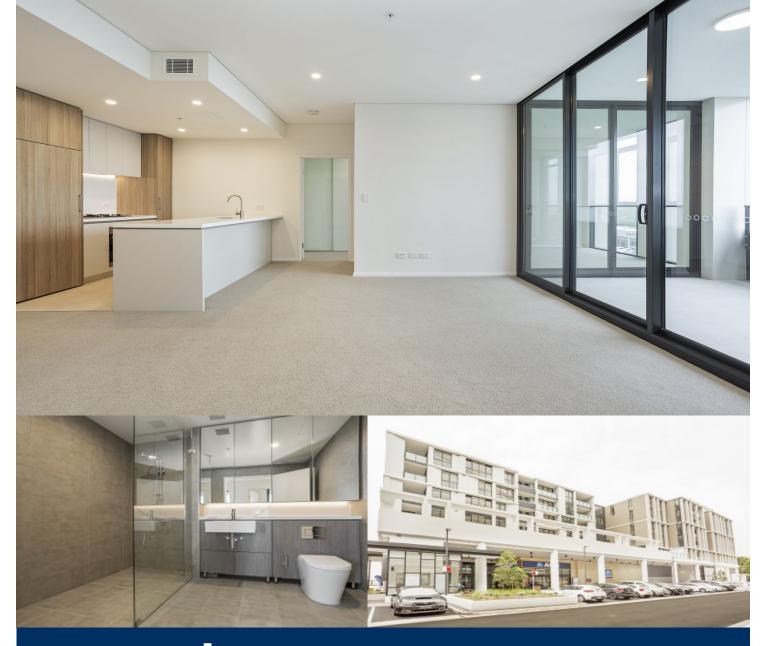

- This unit features northern city views and fulfilled with sunlight
- Large island bench modern styled kitchen
- Generous open plan design, separate dining area
- Bathroom/ensuite has floor to ceiling tiles, mirrored vanity cabinet
- Spacious bedrooms, built-in or walk-in robes
- Lounge room with gas point and payTV points
- Large entertainer's balcony, gas point for BBQ
- Internal laundry with dryer, air-conditioning, NBN internet
- Security parking plus storage cage, audio intercom