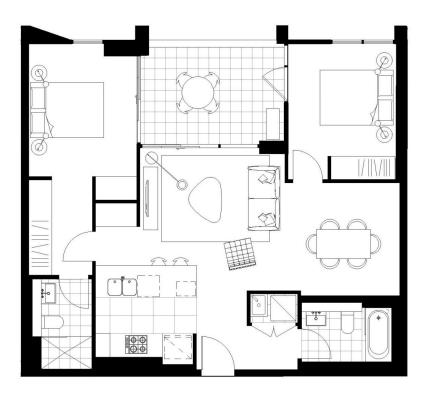

- This unit features northern city views and fulfilled with sunlight
- Large island bench modern styled kitchen
- Generous open plan design, separate dining area
- Bathroom/ensuite has floor to ceiling tiles, mirrored vanity cabinet
- Spacious bedrooms, built-in or walk-in robes
- Lounge room with gas point and payTV points
- Large entertainer's balcony, gas point for BBQ
- Internal laundry with dryer, air-conditioning, NBN internet
- Security parking plus storage cage, audio intercom