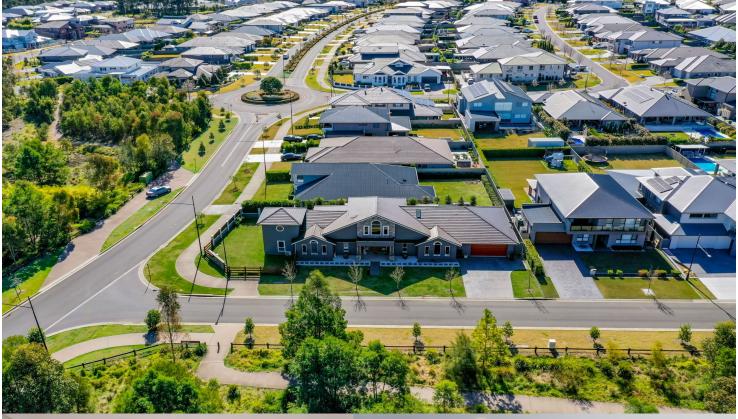

morton.

Harrington Park 90 Jenolan Circuit

A picture-perfect home from the moment you step inside this magnificent design, you will be mesmerised by its timeless beauty and elegance. From the built-in fish tank in the entry, to the wine bay sitting area built for entertaining.

It's enviably located a stroll from the Michelia Club and uniquely private with a reserve on two sides.

- Substantial living areas awash with northern sunlight
- Huge self-contained studio with kitchenette and district views
- Four oversized bedrooms with custom built-in robes
- Deluxe master with retreat, walk-in robe and ensuite
- Architect designed and interiors by award winning designer
- Stone island kitchen with butler's pantry and Smeg appliances
- Teenager retreat with loft style bedroom quality light fittings
- TV room /potential 6th bedroom plus separate home office
- Ducted air conditioning, ceramic tiles and and downlights
- Double remote garage with workshop and carport
- Minutes' drive to the New Narellan Town Centre