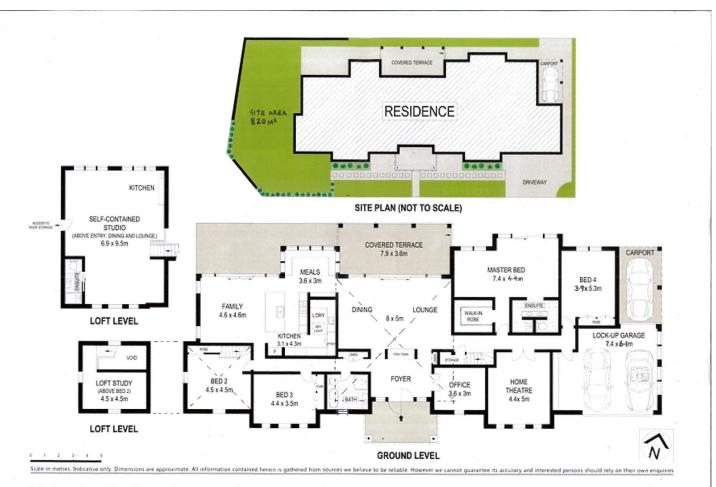

It's enviably located a stroll from the Michelia Club and uniquely private with a reserve on two sides.

- Substantial living areas awash with northern sunlight
- Huge self-contained studio with kitchenette and district views
- Four oversized bedrooms with custom built-in robes
- Deluxe master with retreat, walk-in robe and ensuite
- Architect designed and interiors by award winning designer
- Stone island kitchen with butler's pantry and Smeg appliances
- Teenager retreat with loft style bedroom quality light fittings
- TV room /potential 6th bedroom plus separate home office
- Ducted air conditioning, ceramic tiles and and downlights
- Double remote garage with workshop and carport
- Minutes' drive to the New Narellan Town Centre