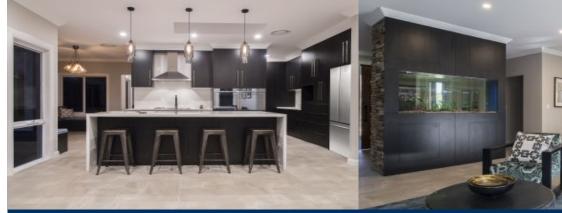

morton.

Harrington Park 90 Jenolan Circuit

A picture-perfect home from the moment you step inside this magnificent design, you will be mesmerised by its timeless beauty and elegance. From the built-in fish tank in the entry, to the wine bay sitting area built for entertaining.

It's enviably located a stroll from the Michelia Club and uniquely private with a reserve on two sides.

- Substantial living areas awash with northern sunlight
- Huge self-contained studio with kitchenette and district views
- Four oversized bedrooms with custom built-in robes
- Deluxe master with retreat, walk-in robe and ensuite
- Architect designed and interiors by award winning designer
- Stone island kitchen with butler's pantry and Smeg appliances
- Teenager retreat with loft style bedroom quality light fittings
- TV room /potential 6th bedroom plus separate home office
- Ducted air conditioning, ceramic tiles and and downlights
- Double remote garage with workshop and carport
- Minutes' drive to the New Narellan Town Centre