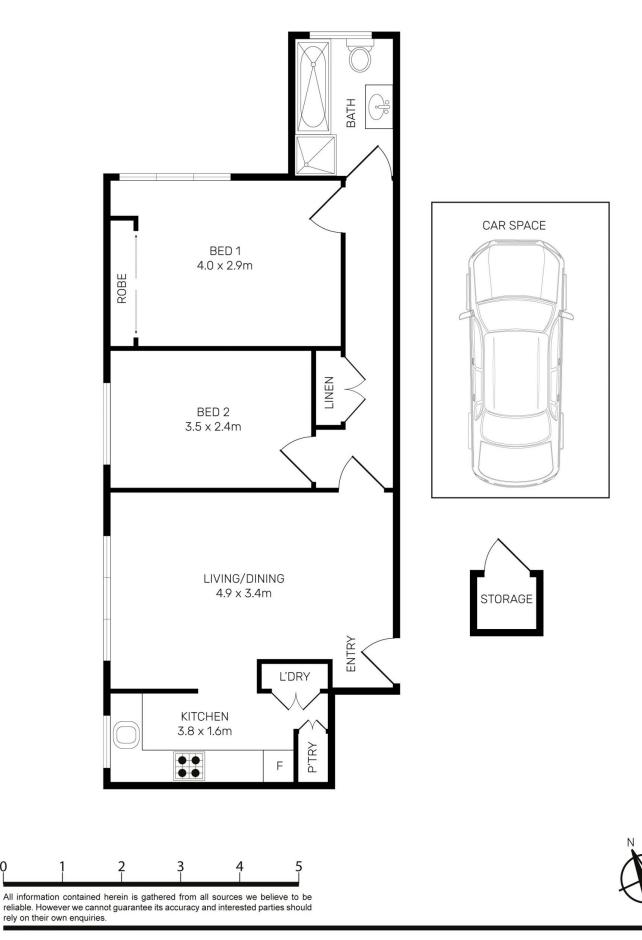

- Two spacious bedrooms, one with built-in
- Combined living and dining
- Good sized kitchen
- Bathroom with bathtub
- Internal laundry
- Timber floor throughout
- Freshly painted
- New plantation shutter
- Secure parking space

#### Narwee 3/29 Parry Avenue ■ 2 🖕 1 😭 1