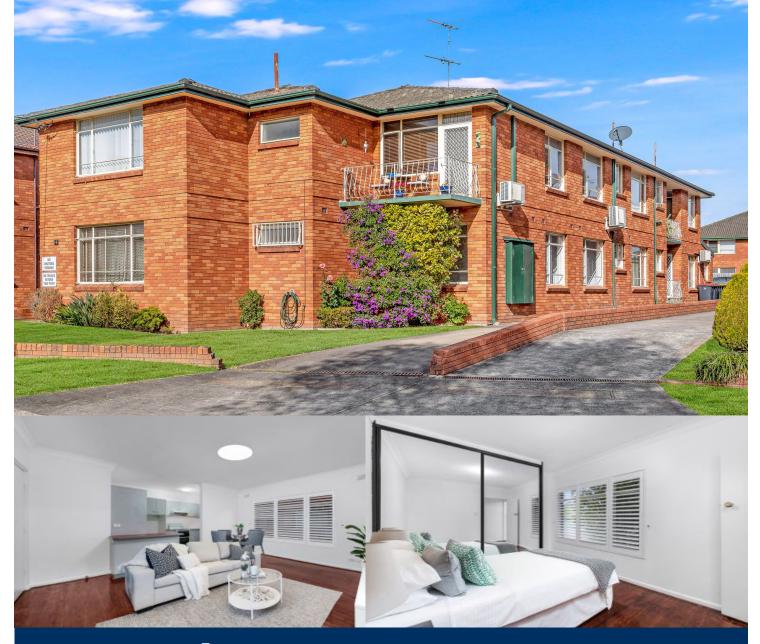

# morton.

Conveniently located in the heart of Narwee, only minutes walk from train station, the bright and spacious two bedroom unit boasting plenty of natural light. Within a short distance to the local schools, cafes and nearby amenities make this living very easy and enjoyable. This unit offers affordable price and great location.

- Two spacious bedrooms, one with built-in
- Combined living and dining
- Good sized kitchen
- Bathroom with bathtub
- Internal laundry
- Timber floor throughout
- Freshly painted
- New plantation shutter
- Secure parking space

#### Narwee 3/29 Parry Avenue ■ 2 🖕 1 😭 1