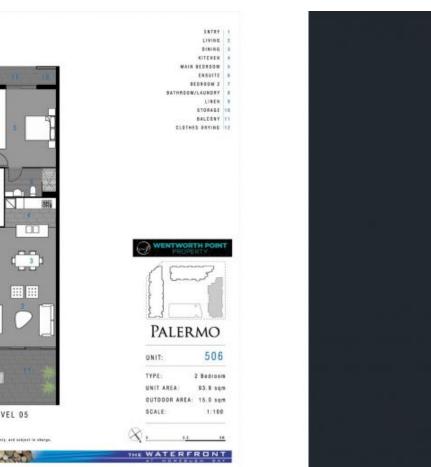

Here is your opportunity to move into this very neat two bedroom apartment boasting almost 100 sqm of living space. Located in Palermo with a north facing aspect this two bedroom apartment offers convenience of lifestyle and privacy in abode within a resort style complex which includes residents only gym and pool facilities. Positioned in the centre of Wentworth Point you'll be footsteps from the waterside, retail and shops, Wentworth Point public school, and local transport links. Just moments away from Marina Square and Pierside, as well as having the parklands on your doorstep, this apartment is sure not to be missed.

- North-facing aspect
- Two balconies
- Spacious combined open plan living
- Gourmet kitchen with quality stainless steel appliances + gas cooking
- Split system air-conditioning
- Generous bedrooms with built-in wardrobes
- Main bedroom with en-suite