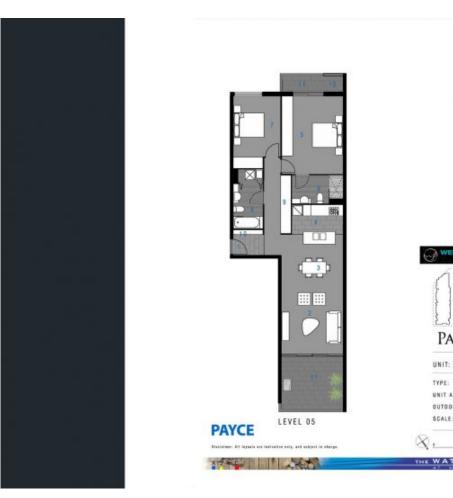

Here is your opportunity to move into this very neat two bedroom apartment boasting almost 100 sqm of living space. Located in Palermo with a north facing aspect this two bedroom apartment offers convenience of lifestyle and privacy in abode within a resort style complex which includes residents only gym and pool facilities. Positioned in the centre of Wentworth Point you'll be footsteps from the waterside, retail and shops, Wentworth Point public school, and local transport links. Just moments away from Marina Square and Pierside, as well as having the parklands on your doorstep, this apartment is sure not to be missed.

- North-facing aspect
- Two balconies
- Spacious combined open plan living
- Gourmet kitchen with quality stainless steel appliances + gas cooking
- Split system air-conditioning
- Generous bedrooms with built-in wardrobes
- Main bedroom with en-suite