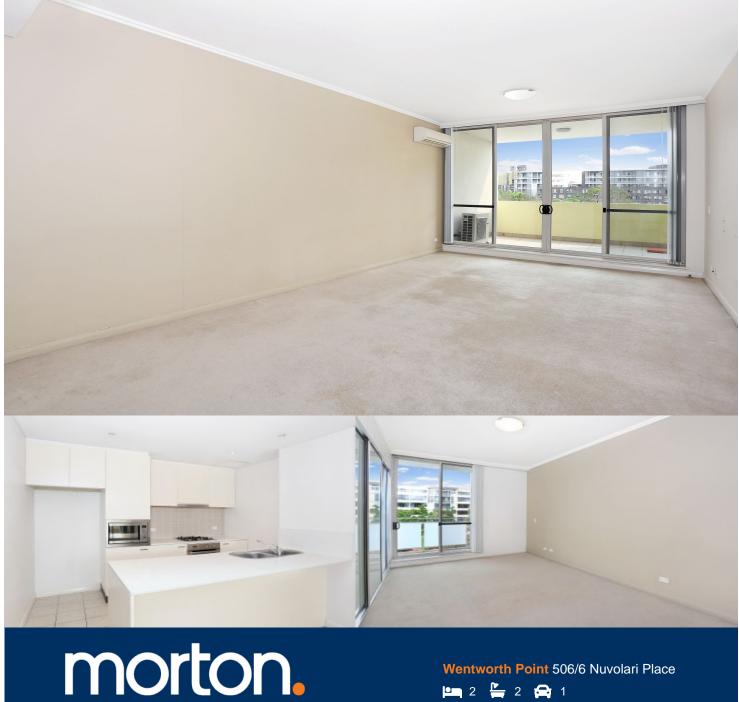

Here is your opportunity to move into this very neat two bedroom apartment boasting almost 100 sqm of living space. Located in Palermo with a north facing aspect this two bedroom apartment offers convenience of lifestyle and privacy in abode within a resort style complex which includes residents only gym and pool facilities. Positioned in the centre of Wentworth Point you'll be footsteps from the waterside, retail and shops, Wentworth Point public school, and local transport links. Just moments away from Marina Square and Pierside, as well as having the parklands on your doorstep, this apartment is sure not to be missed.

- North-facing aspect
- Two balconies
- Spacious combined open plan living
- Gourmet kitchen with quality stainless steel appliances + gas cooking
- Split system air-conditioning
- Generous bedrooms with built-in wardrobes
- Main bedroom with en-suite