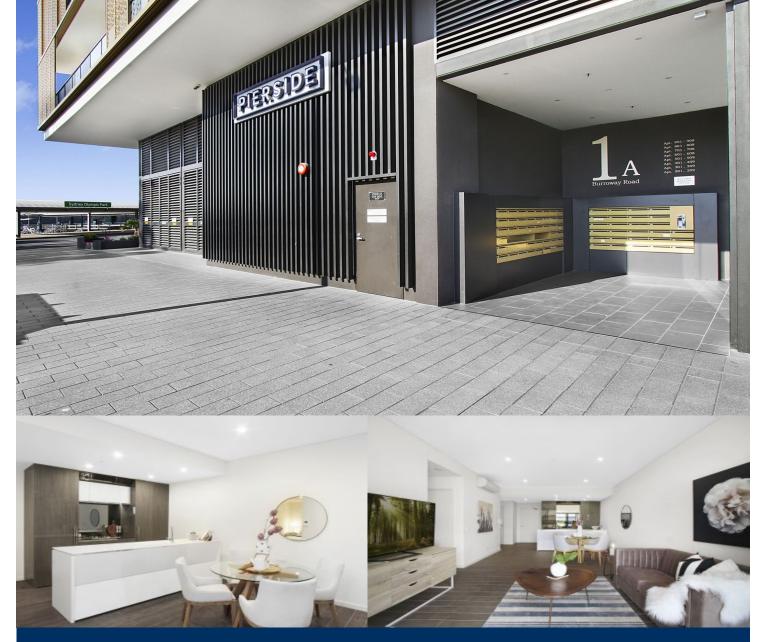

## morton.

Jewel is the new and iconic gateway that connects the Sydney Harbour to Wentworth Point. Ideally positioned at the northern tip of the peninsular, Jewel is opposite to the ferry wharf, bus stops and rests above the Pierside retail precinct that includes restaurants, health care and beauty.