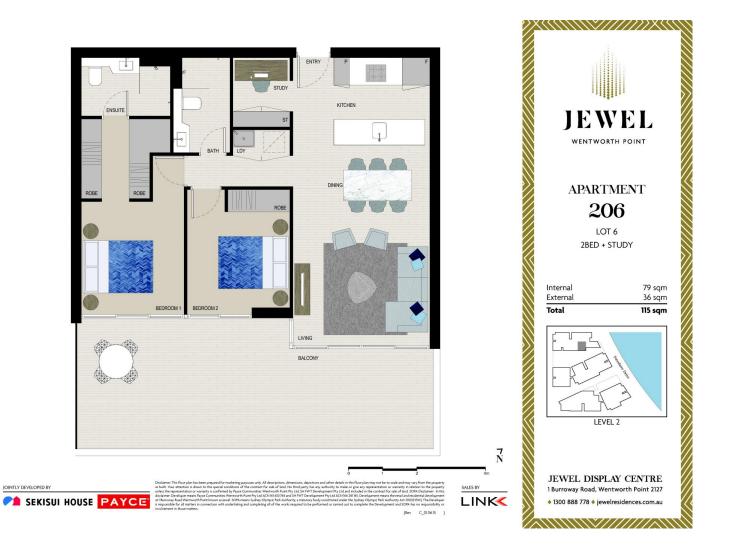

orthern tip of the peninsular, Jewel is opposite to the ferry wharf, bus stops and rests above the Pierside retail precinct that includes restaurants, health care and beauty.

- Entertainers gas kitchen with stone/Corian benchtops, soft closing cupboards

- LED lighting, split system reverse cycle air conditioning
- Open living and dining with timber look ceramic tiles
- Lounge room with gas point and MATV and payTV points

- Internal laundry with dryer, audio intercom with security and lift access

- Spacious courtyard
- Basement secure parking, some with a storage cage
- On-site building manager, common landscaped courtyard

Wentworth Point 206/1 Burroway Road

## View

As advertised or by appointment

## Agent

Nevena Tsahtarlis

- 0428 835 910
- nevena@morton.com.au

## morton.com.au