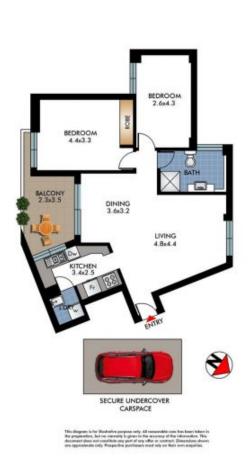

This second floor spacious apartment is only a short stroll to Macleay Street's cosmopolitan village hub, Beare Park and Cruising Yacht Club, Kings Cross Station and easy access to Sydney CBD

- Oversized combined living and dining
- Two double bedrooms with built-ins, ceiling fans and electric blinds
- Modern renovated kitchen with Miele appliances and integrated fridge
- Spacious modern bathroom
- Timber flooring throughout
- Entertaining balcony with leafy outlook
- Internal laundry
- Secure undercover parking with lift access
- Short stroll to Potts Point cafes and eateries
- Pets considered