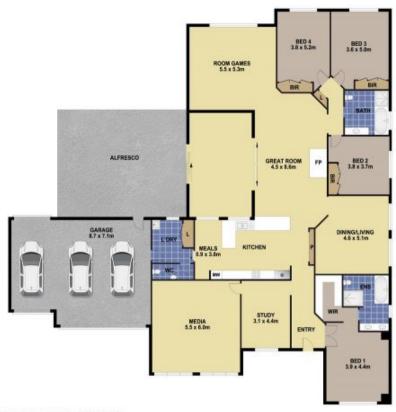

Located in the prestige Twin Creeks estate on a 1,845sqm block (approx.) is this immaculate oversized five-bedroom home.

- Massive lounge /media room with built in surround sound speakers and insulated walls
- Spacious kitchen with breakfast bar, 40 mm stone benchtops and 900mm cooktop
- Open plan living area with gas fireplace, which adjoins open screen enclosure
- Large formal dining room and additional games room
- Master bedroom with ensuite and walk in robe
- Three additional oversized bedrooms with large built-in wardrobes
- Media room/5th bedroom plus separate study
- Industrial grade ducted air conditioning, plantation shutters, and high ceilings throughout
- Laundry with linen press and adjoining powder room
- Oversized triple garage with remote entry and drive through access

#### DISCLAIME

PLANS SHOWN ARE FOR MARKETING PURPOSES ONLY, ALL DIMENSIONS ARE APPROXIMATE AND NOT TO SCALE. THEY ARE SUBJECT TO ERRORS AND INACCURACIES AND NO LIABILITY WILL BE ACCEPTED. INTERESTED PARTIES SHOULD MAKE THEIR OWN ENQUIRIES.