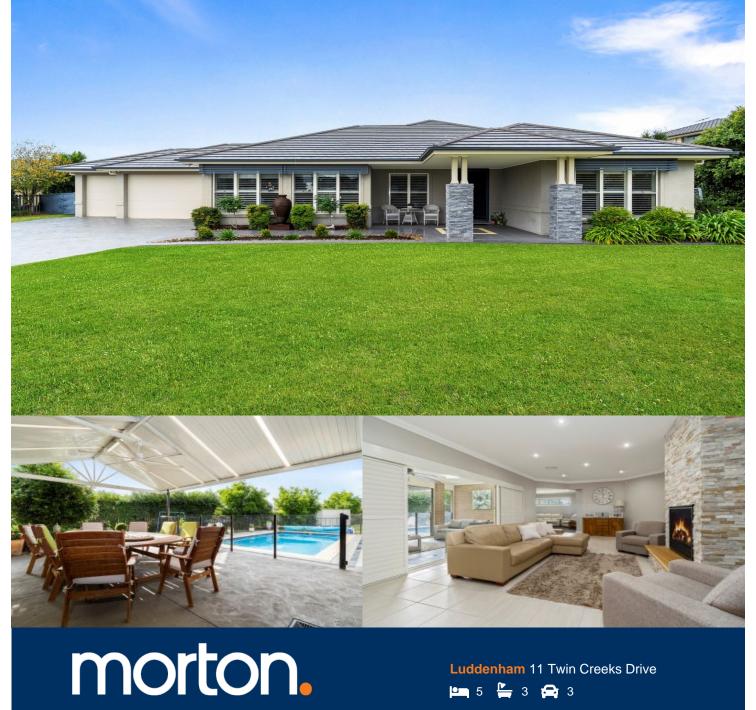

Located in the prestige Twin Creeks estate on a 1,845sqm block (approx.) is this immaculate oversized five-bedroom home.

- Massive lounge /media room with built in surround sound speakers and insulated walls
- Spacious kitchen with breakfast bar, 40 mm stone benchtops and 900mm cooktop
- Open plan living area with gas fireplace, which adjoins open screen enclosure
- Large formal dining room and additional games room
- Master bedroom with ensuite and walk in robe
- Three additional oversized bedrooms with large built-in wardrobes
- Media room/5th bedroom plus separate study
- Industrial grade ducted air conditioning, plantation shutters, and high ceilings throughout
- Laundry with linen press and adjoining powder room
- Oversized triple garage with remote entry and drive through access

# 11 TWIN CREEKS DRIVE, LUDDENHAM