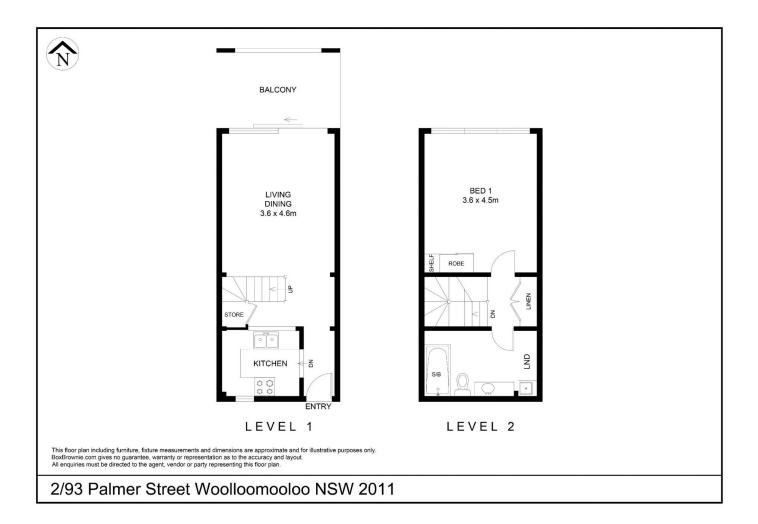

## **Amanda Clement**

0448 016 404

amanda.clement@morton.com.au

Offered for the first time in over 30 years this property is a great opportunity for buyers looking to maximise on its fantastic location. With scope to renovate, this inner-city pad offers a quiet escape among the hustle and bustle of a central location. Bathed in natural light, 66sqm, showcasing high ceilings this one bedroom property is a unique offering with the opportunity to capitalise by renovating.

- High ceilings featuring ceiling fans and exposed beams throughout
- Oversized sliding door to courtyard
- Bathroom tub & laundry facilities
- Built in robes, wall-to-wall master windows
- Secure building with intercom entry