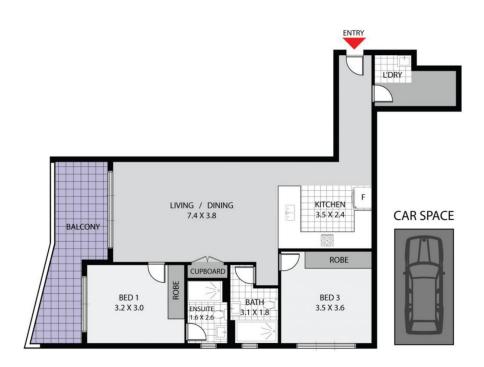

## lan Ahearn

0457 483 610

ian.ahearn@morton.com.au

| BEDS             | 2  |
|------------------|----|
| BATHS            | 2  |
| LEVEL            | 2  |
| CAR SPACE        | 1  |
| STORAGE CAGE     | 1  |
|                  |    |
| INTERNAL AREA m2 | 84 |
| EXTERNAL AREA m2 | 13 |
| TOTAL m2         | 97 |
|                  |    |
| ASPECT           | N  |

## **FLOOR PLAN**

25/134-140 HIGH STREET, PENRITH