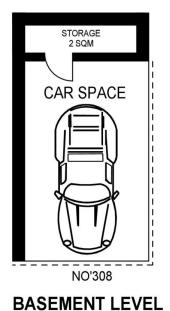

### SJ Singh

0417 085 519

\_ sj.singh@morton.com.au

**LEVEL THREE** 

APPROX. INT. AREA :  $56 \text{ m}^2$  APPROX. EXT. AREA :  $8 \text{ m}^2$  TOTAL AREA INCLUDING CAR SPACE & STORAGE :  $80 \text{ m}^2$ 

# 308/60 LORD SHEFFIELD CIRCUIT, PENRITH

Please note these measurements are approximate only. The plans is intended as a rough guide for illustrative purpose. It is not warranted or guaranteed to be correct nor it is part of the sale or rental contract