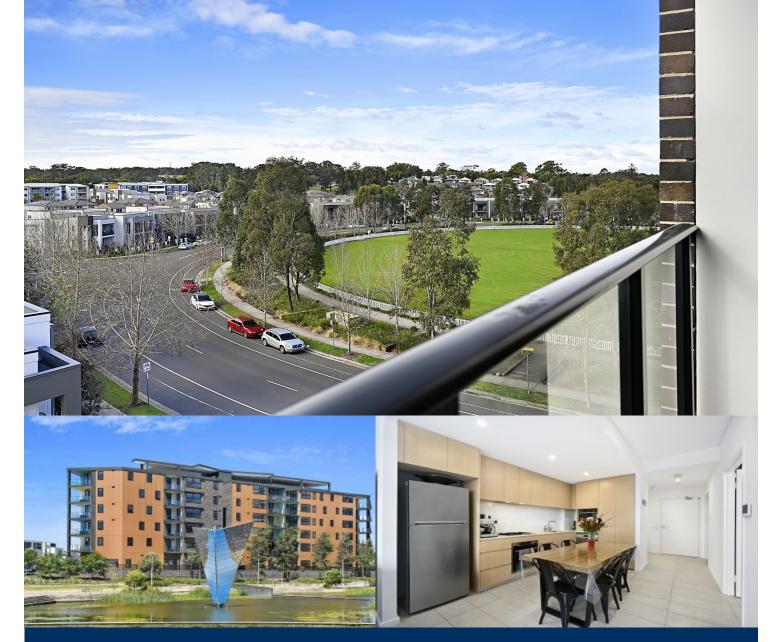

morton.

Penrith 308/60 Lord Sheffield Circuit

A dynamic location that offers quick and easy access to all of Penrith's attractions means this blue-chip one-bedroom apartment delivers lifestyle in all directions. It makes an instant impact with its generous interior design that combines space, light and urban outlooks to provide a private retreat in the architectural Wildwood Apartments security building.

- Bright north-east aspect with views over the landscaped gardens
- Split system air con in the living room and easy to maintain tiles throughout
- Large island bench with AEG oven, gas cooktop and dishwasher
- Good sized bedroom with built in robes and access to the balcony
- Internal laundry with dryer, audio/visual intercom system for security
- Secure car space and storage cage in the basement, pet friendly building
- LBN internet ready, 2 lifts to service the 82 units in the