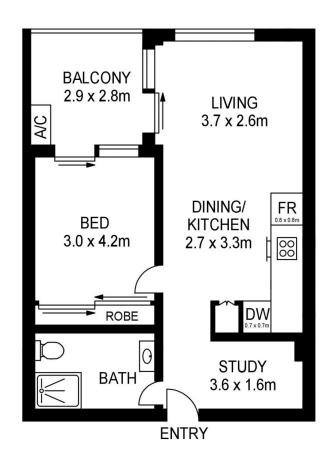

### SJ Singh

0417 085 519

\_ sj.singh@morton.com.au

**LEVEL THREE** 

APPROX. INT. AREA :  $56 \text{ m}^2$  APPROX. EXT. AREA :  $8 \text{ m}^2$  TOTAL AREA INCLUDING CAR SPACE & STORAGE :  $80 \text{ m}^2$ 

# 308/60 LORD SHEFFIELD CIRCUIT, PENRITH

Please note these measurements are approximate only. The plans is intended as a rough guide for illustrative purpose. It is not warranted or guaranteed to be correct nor it is part of the sale or rental contract