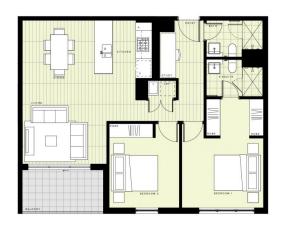

## BUILDING A LEVEL 3

APARTMENT A323 LOT 22 2 BEDROOM + STUDY 
 2 DEDROGH # 310D1

 INTERNAL AREA
 75m²

 EXTERNAL AREA
 6m²

 TOTAL
 01m²

 0\_\_\_\_\_\_1m\_\_\_2m\_\_\_\_\_N
 N
Zn The second s