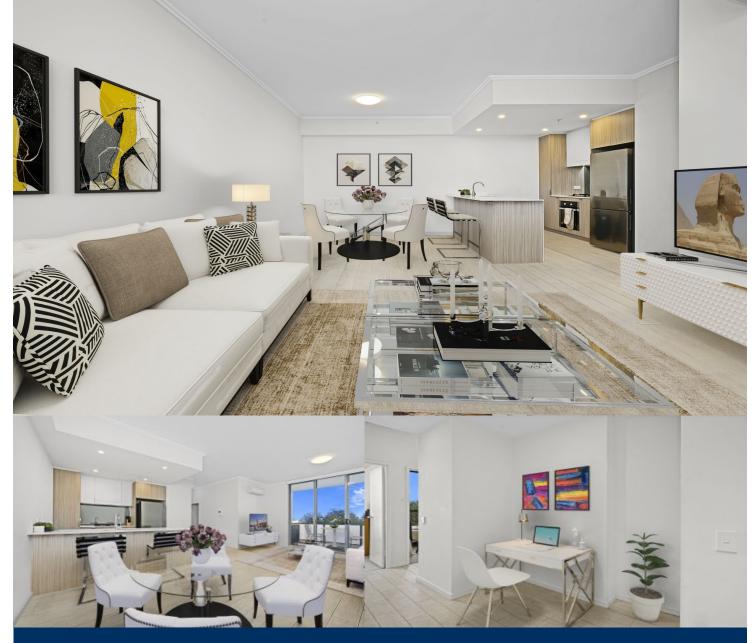

# morton.

Located in the hub of North Penrith, Harts Landing offers contemporary urban living in a master planned vibrant community called Thornton Estate. Only metres from Penrith train station, Westfield shopping centre and local parks.

- Covered balcony, southwest facing, Blue Mountains views
- Tiled open living and dining area, LED lighting throughout
- Filled with natural light from the floor to ceiling windows
- Reverse cycle air conditioning, block-out roller blinds throughout
- Eat-in kitchen with stone bench-tops, soft close drawers & cupboards
- Four burner stove top with stainless steel appliances
- Wool-blend carpeted bedrooms with mirrored built-in robes
- Master with walk-in robe and quality en-suite
- NBN ready, Data/TV/PayTV points in living & bedroom
- Quality bathroom with mirrored vanity cabinet
- Internal laundry with dryer