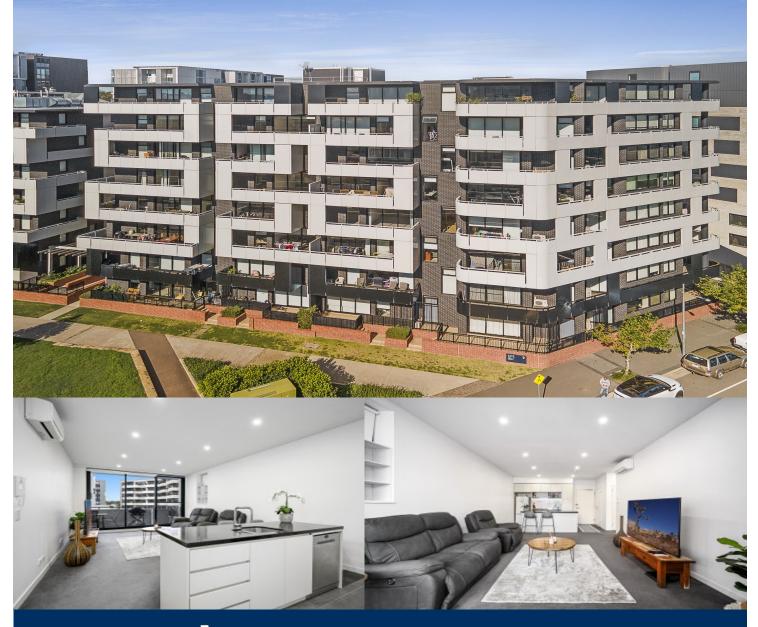

# morton.

Located next to Penrith train station and across the rail line to Westfield, this 69sqm one bedroom apartment in Thornton Estate offers convenient living in a master-planned community only metres from all the amenities and transport Penrith has to offer.

- A boutique block of 64 apartments (8 floors), NBN connected, pet friendly building, landscaped and manicured