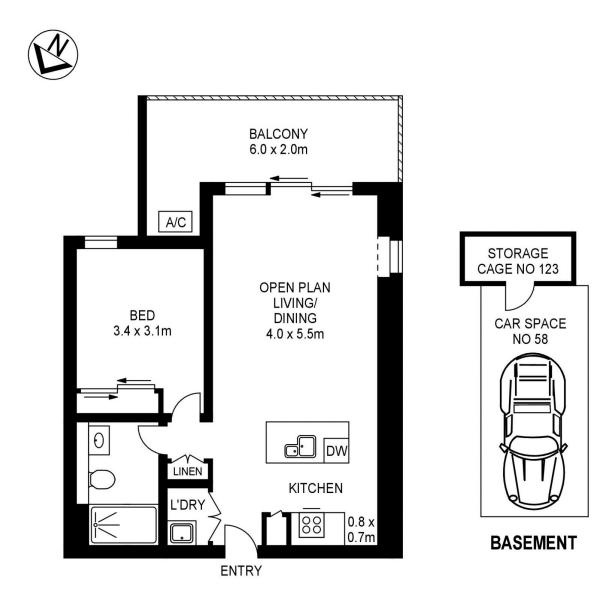

#### Agent

David Lipman

0409 663 535

david@morton.com.au

morton.com.au

LEVEL FIVE

APPROX. INT. AREA: 54m²APPROX. EXT. AREA: 15m²TOTAL AREA INCLUDING CAR SPACE AND STORAGE: 84m²

### 506/101A LORD SHEFFIELD CIRCUIT, PENRITH

Please note these measurements are approximate only. The plans is intended as a rough guide for illustrative purpose. It is not warranted or guaranteed to be correct nor it is part of the sale or rental contract