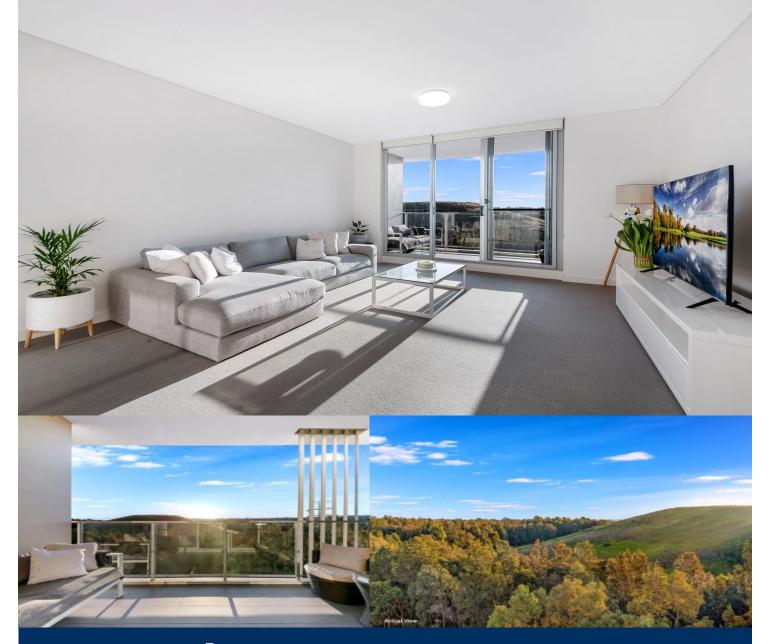

# morton.

If modern spaces, generous proportions and low maintenance convenience are important for your next property purchase, this superbly designed security apartment is a must see. Peacefully positioned within the quality Atlas building and capturing sweeping parkland views, it offers a great opportunity to buy a freshly appointed home in the heart of Wentworth Point, and right next to the Millennium Parklands and Newington Nature Reserve.

- Oversized : Internal + Balcony: 105 sqm, Total: 122 sqm
- Elevated position that enjoys and expansive leafy panorama
- Full of light and energy with a generous open interior layout
- Large-sized lounge to balcony perfect for relaxing or entertaining
- Two bright bedrooms plus a study nook
- Quality & modern kitchen with breakfast bar and gas cooking
- Security car space plus lock-up storage and lift access
- Short walk to Marina Square shopping centre, transport and public school