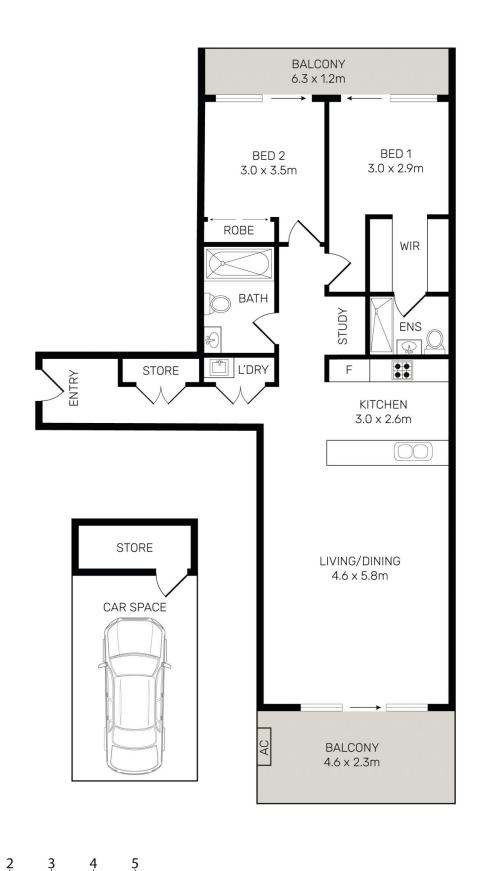

- Oversized : Internal + Balcony: 105 sqm, Total: 122 sqm
- Elevated position that enjoys and expansive leafy panorama
- Full of light and energy with a generous open interior layout
- Large-sized lounge to balcony perfect for relaxing or entertaining
- Two bright bedrooms plus a study nook
- Quality & modern kitchen with breakfast bar and gas cooking
- Security car space plus lock-up storage and lift access
- Short walk to Marina Square shopping centre, transport and public school