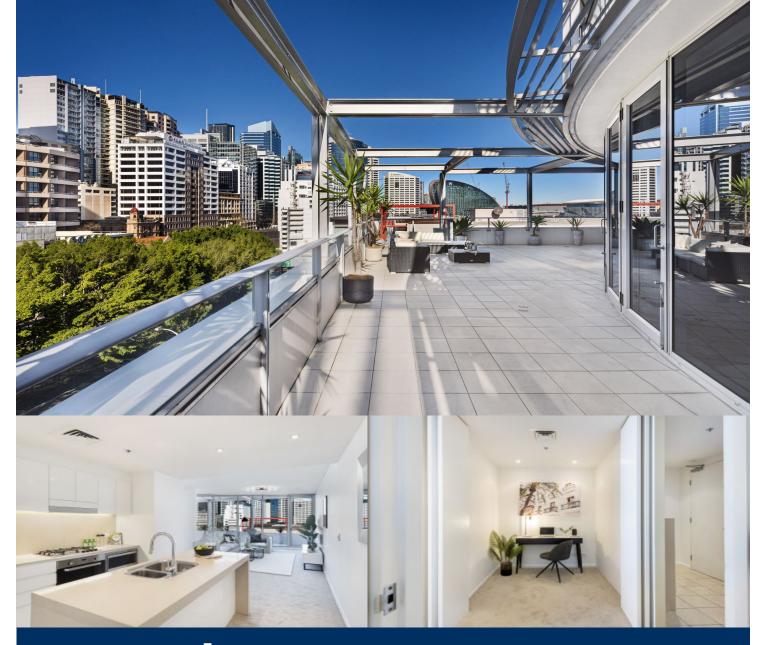

## Emma Ryan

0409 325 440

Sleek designer interiors, quality finishes and a world-class location deliver the ultimate in harbourside living in this stylish security sub-penthouse, part of King Street Wharf's vibrant waterfront entertainment district, between Darling Harbour and the celebrated Barangaroo precinct, this two bedroom apartment is footsteps to first-class dining, shopping and entertainment. A private entertainer's terrace and resort-style facilities set the scene for an enviable waterfront lifestyle in the city's most exciting lifestyle hub on the edge of the CBD.

- Glass-fronted living/dining opens to an expansive entertainer's terrace
- Spacious master and 2nd bedroom complete with built-in wardrobes
- Grand proportions flowing over a substantial 175sqm
- Oversized study that can be used as a third bedroom or home office
- Stunning private terrace ideal for alfresco entertaining
- Streamlined designer gas kitchen, stylish mosaic-tiled bathroom