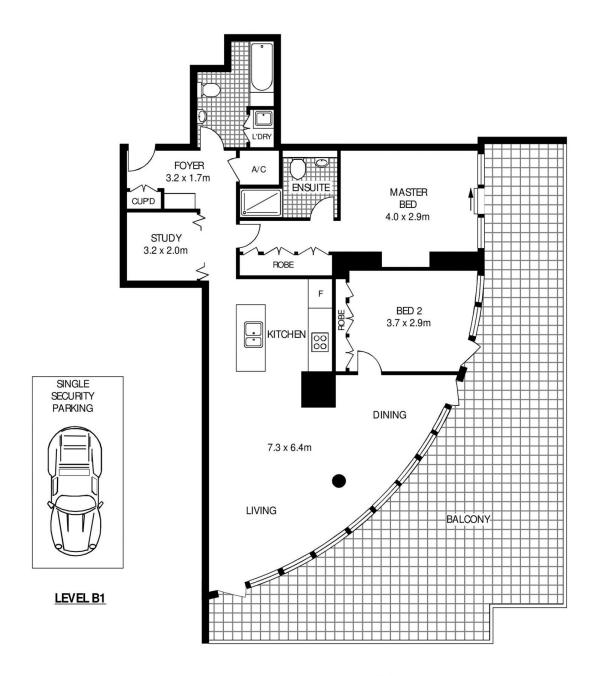

- Glass-fronted living/dining opens to an expansive entertainer's terrace
- Spacious master and 2nd bedroom complete with built-in wardrobes
- Grand proportions flowing over a substantial 175sqm
- Oversized study that can be used as a third bedroom or home office
- Stunning private terrace ideal for alfresco entertaining
- Streamlined designer gas kitchen, stylish mosaic-tiled bathroom

LEVEL 9

911/35 SHELLEY STREET SYDNEY