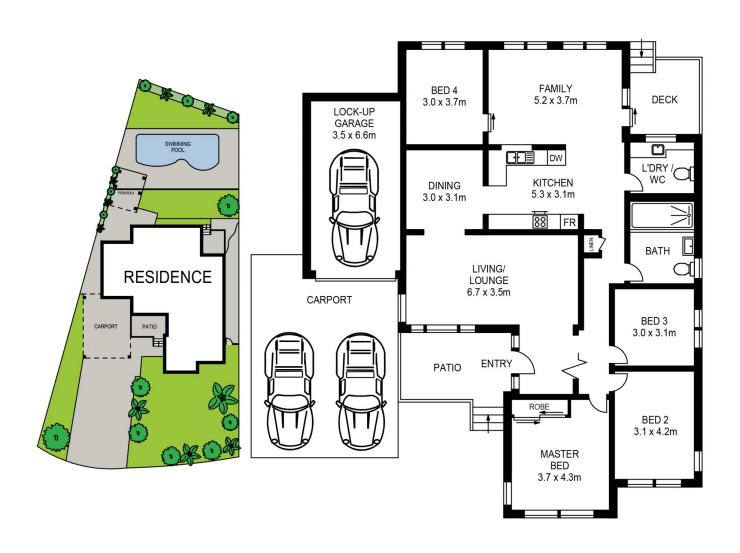

### lan Ahearn

0457 483 610

ian.ahearn@morton.com.au

APPROX. INT. AREA :  $180 \text{ m}^2$  APPROX. EXT. AREA :  $18 \text{ m}^2$  TOTAL AREA INCLUDING DECK AND PATIO :  $198 \text{ m}^2$ 

## 3 HILLCREST AVENUE, PENRITH