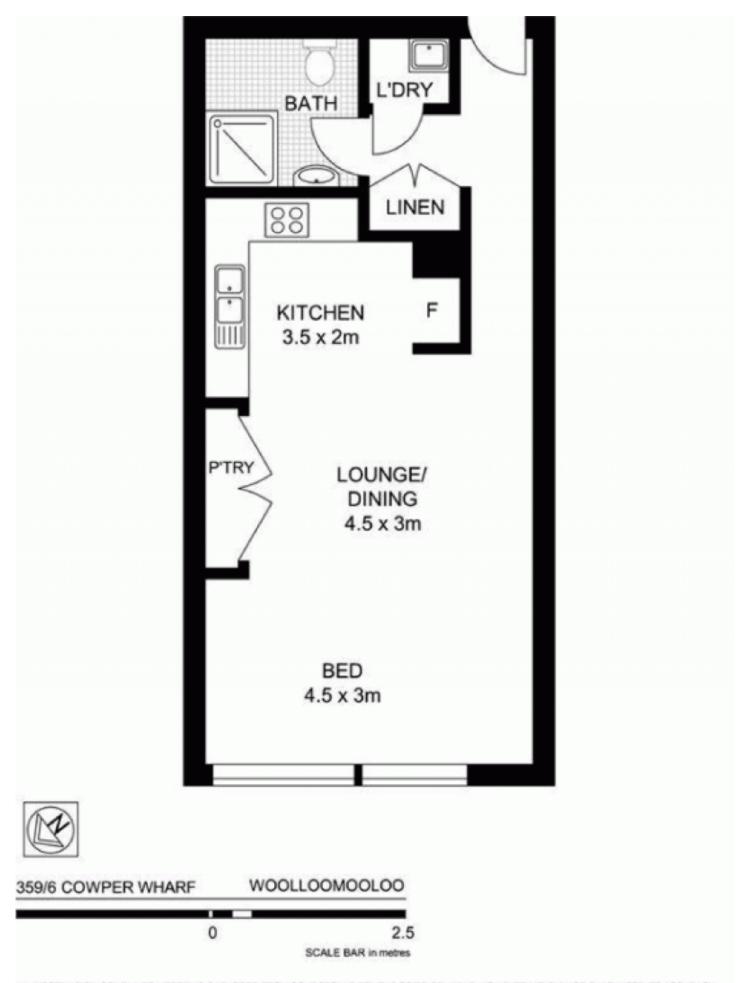

- Separate modern kitchen and stainless steel appliances
- Full bathroom and internal laundry
- Practical floorplan, ample storage
- Conveniently located at the Finger Wharf
- 24hr security waterfront location
- Walk to Potts Point and CBD