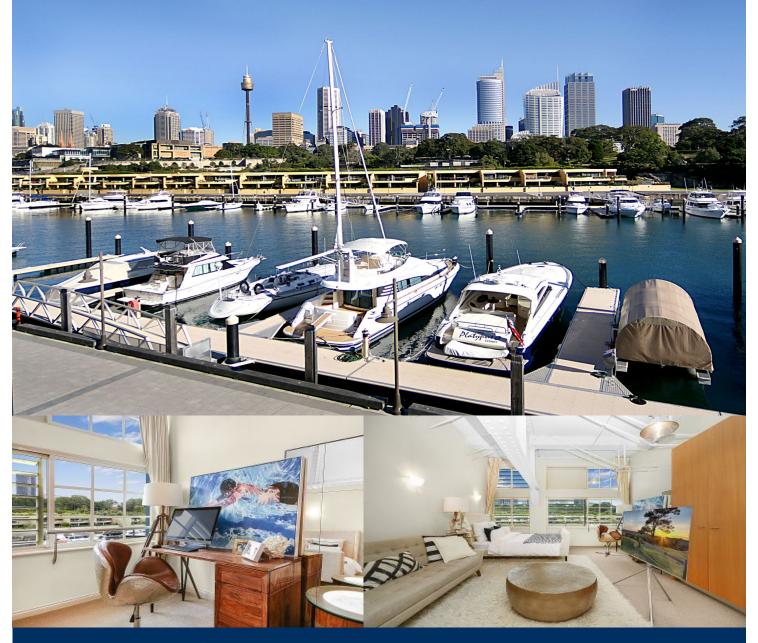

## morton.

Woolloomooloo 359/6 Cowper Wharf Roadway

Positioned on the heritage level on the western side of the Finger Wharf, is this bright and large city facing studio offering an abundance of natural light. With its original exposed beams and braces, this unfurnished property makes the most of the waterfront living and offers an easy and enjoyable lifestyle

- Separate modern kitchen and stainless steel appliances
- Full bathroom and internal laundry
- Practical floorplan, ample storage
- Conveniently located at the Finger Wharf
- 24hr security waterfront location
- Walk to Potts Point and CBD