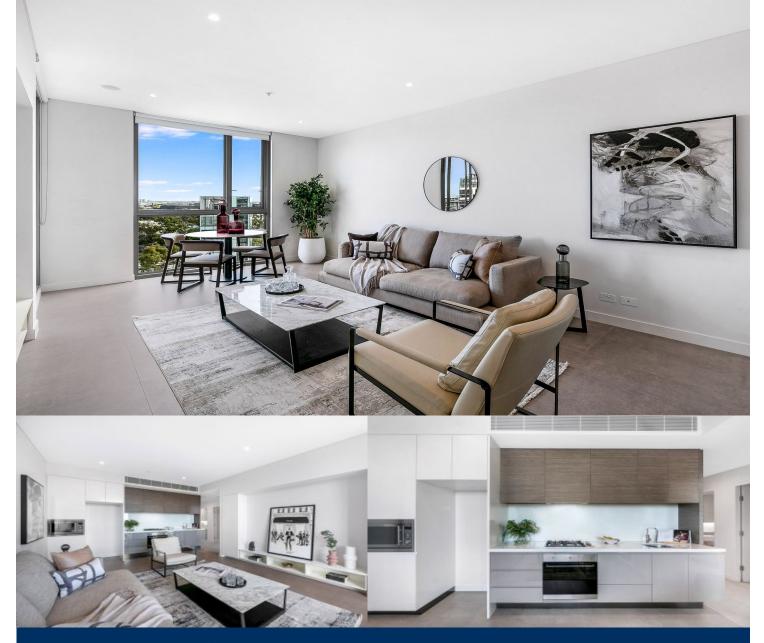

# morton.

The definition of luxurious contemporary living. A premier opportunity that has all the amenities of Green Square station, Woolworths, state of the art aquatic centre and East Village just a short stroll from your door.

- Exclusive offering finished to the highest standard
- Large double bedroom with built in robe
- Impeccably appointed for low maintenance living
- Sophisticated stone kitchen with stainless gas appliances
- Inviting open plan lounge and dining space
- Direct access from bedroom out to the balcony
- Internal laundry with dryer
- Ducted air conditioning
- Storage cage
- Utilities included at an additional cost