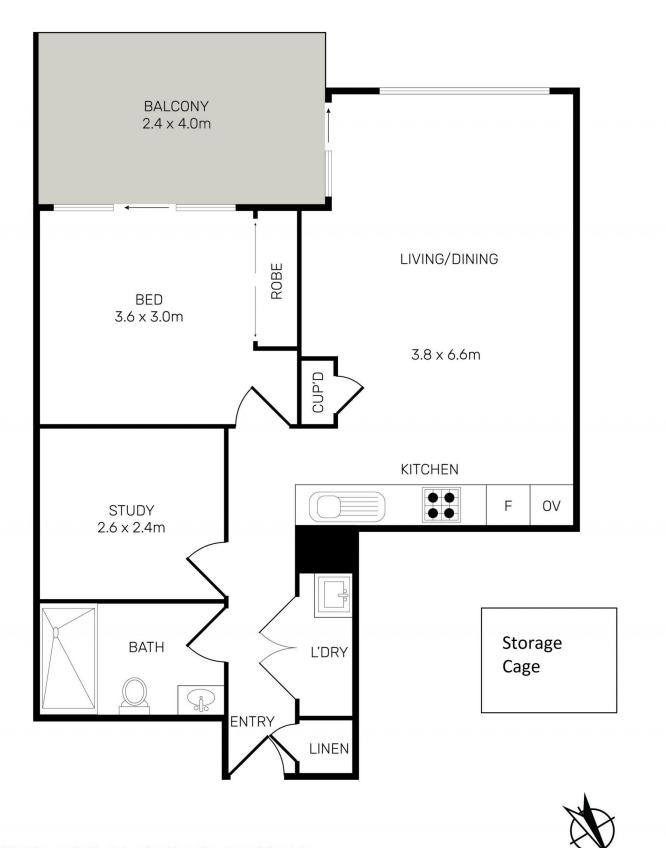

- Exclusive offering finished to the highest standard
- Large double bedroom with built in robe
- Impeccably appointed for low maintenance living
- Sophisticated stone kitchen with stainless gas appliances
- Inviting open plan lounge and dining space
- Direct access from bedroom out to the balcony
- Internal laundry with dryer
- Ducted air conditioning
- Storage cage
- Utilities included at an additional cost

## Zetland 705/28 Ebsworth Street

N

CampaignPROS