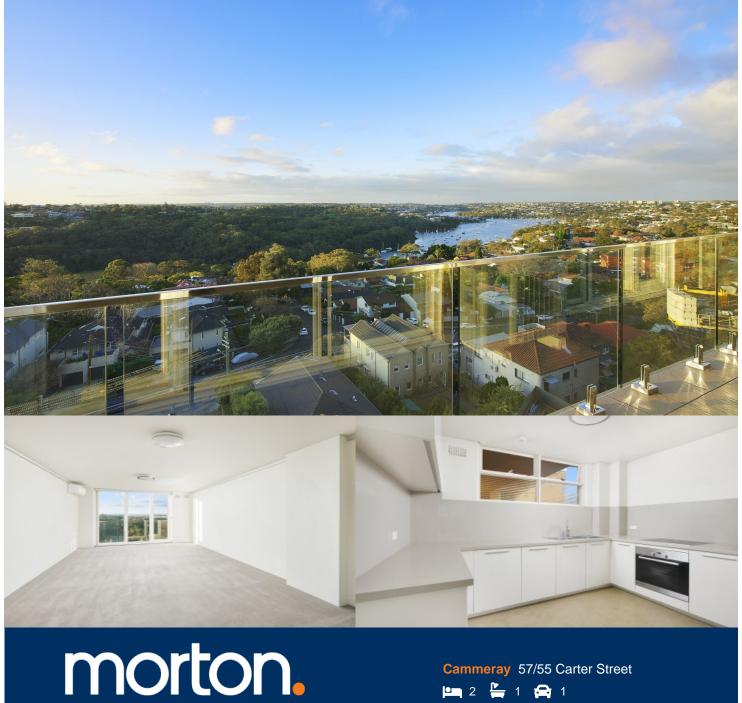

Immaculately presented, this spacious, top floor apartment has an abundance of natural light and stunning uninterrupted water views. The apartment is just a stroll to the village shops and cafes, multiple bus services, two bayside parks, golf and Cammeray Public School.

- Large open plan living and dining area slowing to balcony
- Stylish kitchen with stainless appliances dishwasher
- Private balcony flowing from master bedroom and living area
- Two well proportioned double bedrooms, both with built in
- Sophisticated modern main bathroom with laundry facilities
- Highly regarded building with updated intercom system and
- under cover car space with security entry and lift access, residents swimming pool and storage area