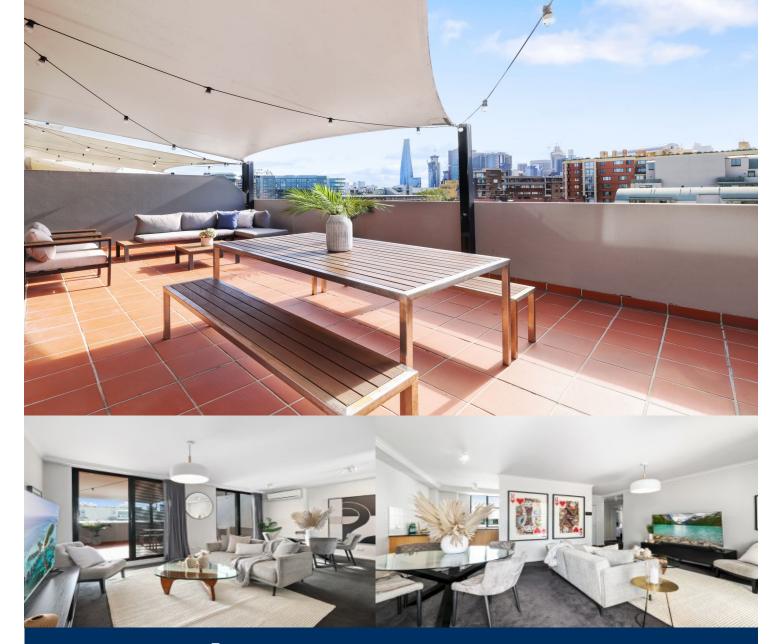

## morton.

Space, light & dazzling city views combine in this stylishly presented two-bedroom apartment to make a quality home of excellent privacy and lifestyle convenience. Smartly appointed with many modern finishes, it presents a unique opportunity for those seeking generous outdoor living in a fresh and bright property that's quietly tucked away in a sought-after security building that's well positioned on the edge of the city.

- Air-conditioned open living area that leads to the balcony
- Two bedrooms include a master with walk-in and ensuite
- Additional private outdoor terrace off master bedroom
- Onsite gymnasium, visitor parking and full building security
- One secure underground parking, intercom and elevator access
- An expansive 45sqm entertainment terrace and BBQ space
- One of only two apartments on sub penthouse level