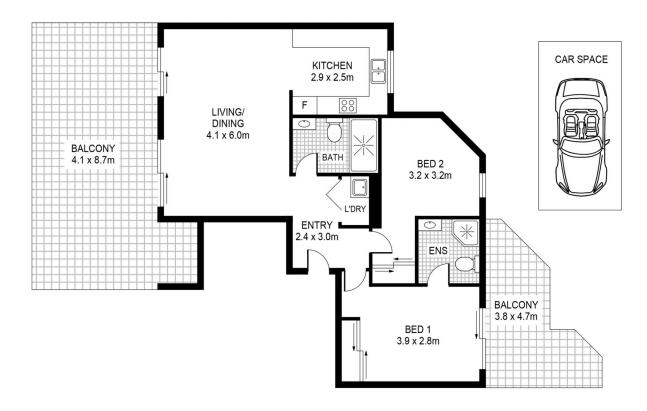

- Air-conditioned open living area that leads to the balcony
- Two bedrooms include a master with walk-in and ensuite
- Additional private outdoor terrace off master bedroom
- Onsite gymnasium, visitor parking and full building security
- One secure underground parking, intercom and elevator access
- An expansive 45sqm entertainment terrace and BBQ space
- One of only two apartments on sub penthouse level

## Agent

Nicole Beckett

☐ 0409 896 152 ☐ nicole@morton.com.au

morton.com.au

This floor plan including furniture, fixture measurements and dimensions are approximate and for illustrative purposes only.

PYRMONT 125/209 Harris Street