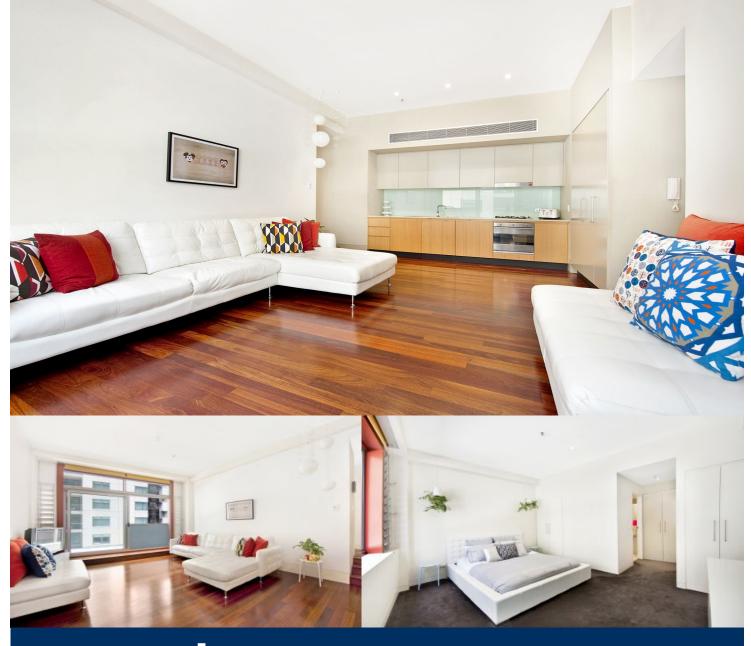

morton.

Sydney Level 5/2 York Street

This modern apartment in the historic Portico building is 55 sqm in size with a stylish interior and bright living area. Featuring polished timber floors, the apartment is comprised of one double bedroom with built in wardrobe, open plan living/dining area and stainless steel kitchen with Smeg appliances.

- East facing aspect, high ceilings throughout
- Clever sliding glass windows & air vents
- Chic designer bathroom with limestone tiles
- Gallery style kitchen flowing into open plan living spaces
- Internal Laundry with dryer included
- Reverse cycle air-conditioning
- Security Building with 24hr concierge