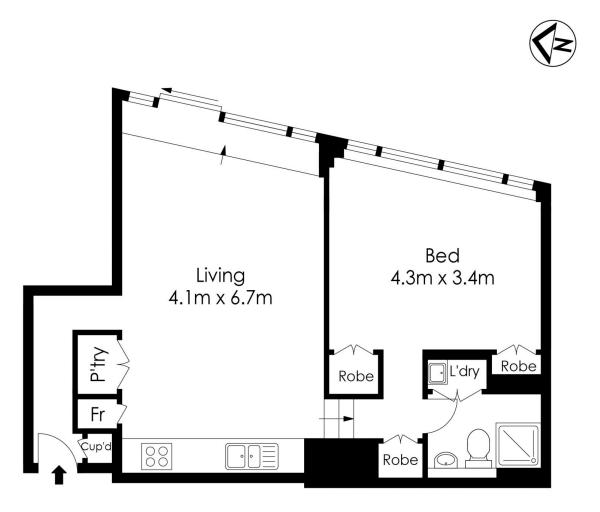

morton.

Sydney Level 5/2 York Street







This modern apartment in the historic Portico building is 55 sqm in size with a stylish interior and bright living area. Featuring polished timber floors, the apartment is comprised of one double bedroom with built in wardrobe, open plan living/dining area and stainless steel kitchen with Smeg appliances.

- East facing aspect, high ceilings throughout
- Clever sliding glass windows & air vents
- Chic designer bathroom with limestone tiles
- Gallery style kitchen flowing into open plan living spaces
- Internal Laundry with dryer included
- Reverse cycle air-conditioning
- Security Building with 24hr concierge

## View

As advertised or by appointment

## **Agent**

## Morton RE



## 515/2 York Street, Sydney



The information above is provided in good faith and has been provide to us from a variety of sources. We have not verified whe accurate and do not have any belief one way or other in its accuracy. We do not accept any responsibility to any person for it pass it on. All interested parties should rely on their own inquiries in order to determine whether or not this information is

Floor Plan by www.squaremeter.com.au