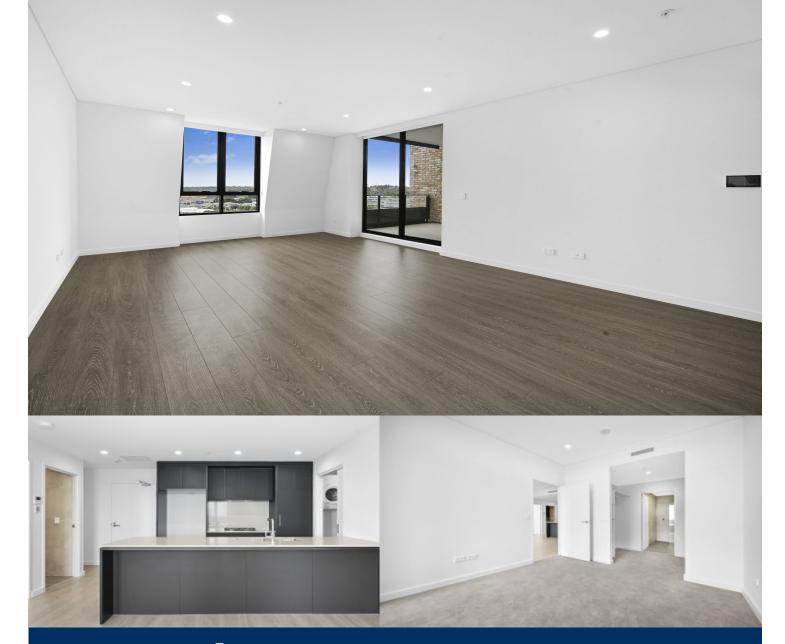

- European designed kitchen and bathroom, with mosaic tiles and a wall hung basin

- Split cycle air con to living and bedroom area

- Timber floorboards in the well-appointed living & kitchen areas

- Stone benchtop and splashback in the gas kitchen

- Exclusive resident-only rooftop garden, sky terrace and BBQ facilities with panoramic views to the picturesque Blue Mountains

- Bicycle hub, communal room
- 200 metres from Penrith train station

- NBN connected, pet friendly building, basement parking with storage cage