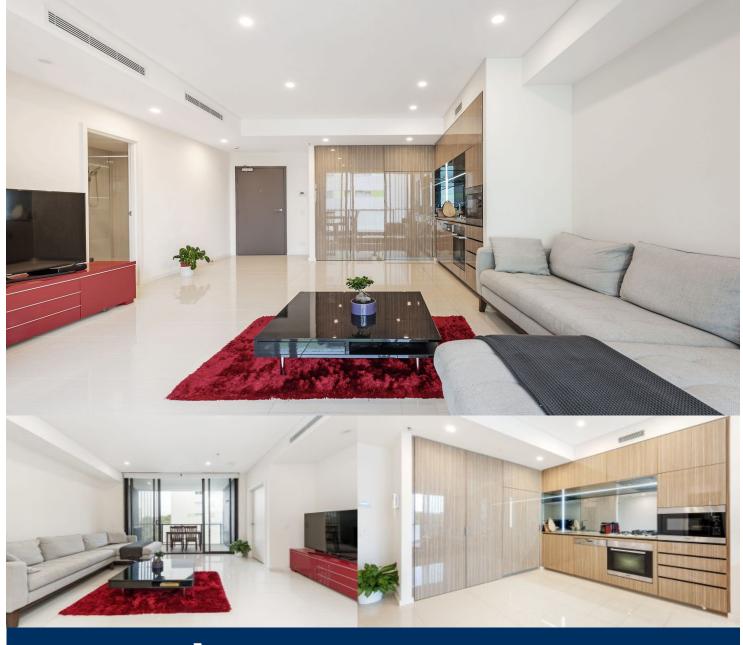

morton.

Zetland 619/1 Hutchinson Walk

Located within Victoria Park's most sophisticated residence, 'Platinum' presents flowing open spaces, polished interiors, high quality finishes and the perfect metropolitan address. Just 3km to the CBD and a short walk to the vibrant dining and retail precinct of East Village, this residence is a superb investment ready to go or a rewarding first step on the property ladder.

- 6th floor apartment with picturesque outlook
- Spacious layout with open plan living and dining
- Private alfresco balcony with district views
- Sleek integrated Miele kitchen with stone bench tops
- Bright and peaceful bedroom with walk-in robes
- Designer bathroom; LED lights throughout; European laundry
- Resident's health club, with spa, gymnasium and steam rooms
- Security video intercom and lift access
- Single secure car space