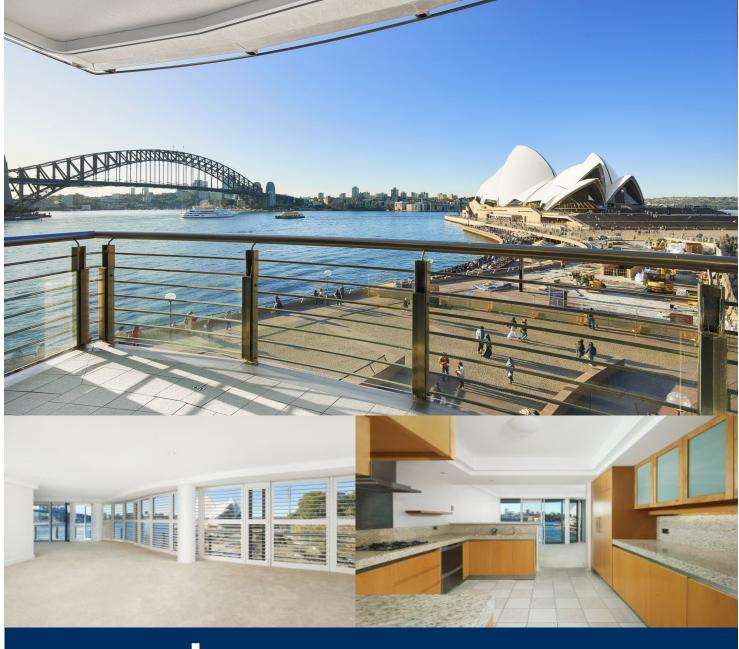

morton.

**Sydney** 1 Macquarie Street

Spacious apartment set over 190sqm, offering fabulous views of The Sydney Harbour Bridge and The Sydney Opera House.

- Prized northern positions of Bennelong
- Large entertainers terrace overlooking Circular Quay and directly at The Sydney Opera House and The Sydney Harbour Bridge
- Spacious three bedrooms, with built in wardrobes
- Bedrooms all with balconies and intimate views overlooking The Royal Botanic Gardens
- Beautifully appointed granite kitchen with Gaggenau appliances
- Additional features include internal laundry and reverse cycle air conditioning -

Two secure car spaces (tandem)

- More photos to come

As advertised or by appointment