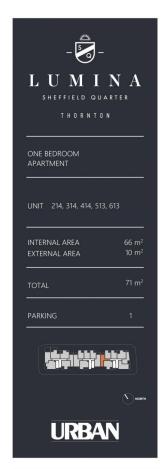

morton.

Penrith 414/26A Lord Sheffield Circuit

Lumina is an exciting precinct perfectly positioned within Penrith's emerging urban centre - a vibrant community to suit everyone and every lifestyle. A short walk leads you to Westfield's shops and entertainment and Penrith's famed dining precinct. Convenient transport and excellent schools are close by, as well as stunning parklands; from Ron Mulock Oval through to the Nepean River and the foothills of the Blue Mountains. Within the precinct you will find cafes ready to brew your morning coffee as you prepare for a day of work or a weekend family outing.

- 200 metres from Penrith train station
- European designed kitchen and bathroom, with mosaic tiles and a wall hung basin
- Ducted air con to living and bedroom areas
- Timber floorboards in the well-appointed living & kitchen areas
- Stone benchtop and splashback in the gas kitchen
- Exclusive resident-only rooftop garden, sky terrace and BBQ facilities with panoramic views to the picturesque Blue