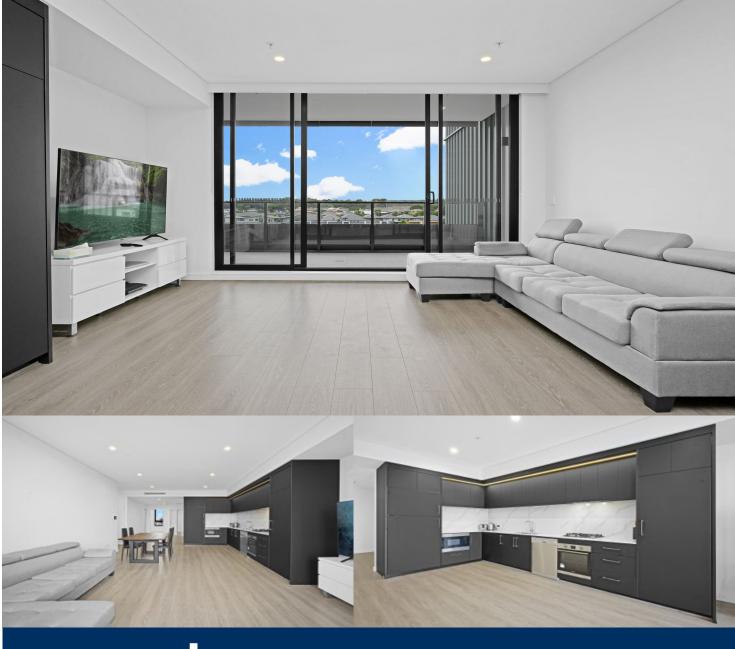

morton.

Penrith 414/26A Lord Sheffield Circuit

Lumina is an exciting precinct perfectly positioned within Penrith's emerging urban centre - a vibrant community to suit everyone and every lifestyle. A short walk leads you to Westfield's shops and entertainment and Penrith's famed dining precinct. Convenient transport and excellent schools are close by, as well as stunning parklands; from Ron Mulock Oval through to the Nepean River and the foothills of the Blue Mountains. Within the precinct you will find cafes ready to brew your morning coffee as you prepare for a day of work or a weekend family outing.

- 200 metres from Penrith train station
- European designed kitchen and bathroom, with mosaic tiles and a wall hung basin
- Ducted air con to living and bedroom areas
- Timber floorboards in the well-appointed living & kitchen areas
- Stone benchtop and splashback in the gas kitchen
- Exclusive resident-only rooftop garden, sky terrace and BBQ facilities with panoramic views to the picturesque Blue