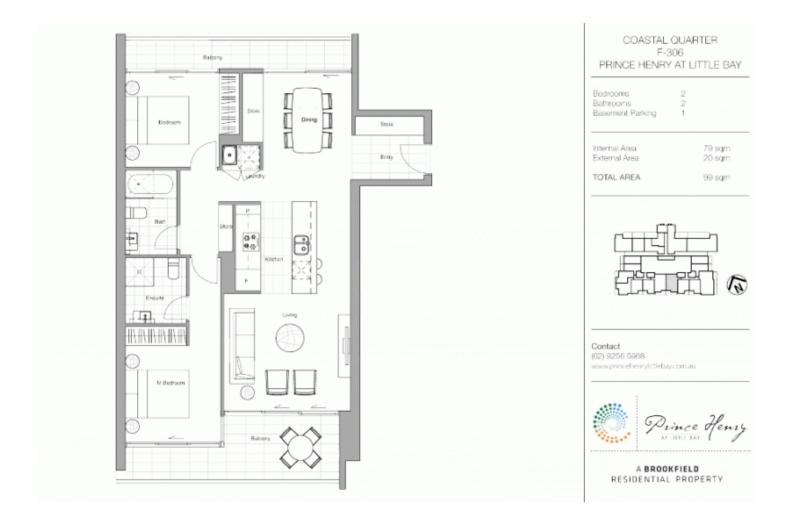

ocated opposite peaceful parklands and neighbouring bushlands. Only a few minutes walk from Little Bay beach is the Fairview Building, the newest addition to Coastal Quarter. Boasting both park views and water glimpses as well as an abundance of natural light, this flowing open plan apartment is equipped with top of the line fittings and inclusions.

- Wool carpet in bedroom and dining areas, tiles in kitchen
- Generous balcony ideal for entertaining or taking in the view
- Kitchen features stainless steel appliances and stone bench tops
- Internal laundry includes Fisher & Paykel dryer and laundry tub
- One car space

Little Bay 306/30 Harvey Street

## View

As advertised or by appointment

## Agent

Kristian Karaspyros

- 0436 477 102
- kristian.karaspyros@morton.com.au

morton.com.au