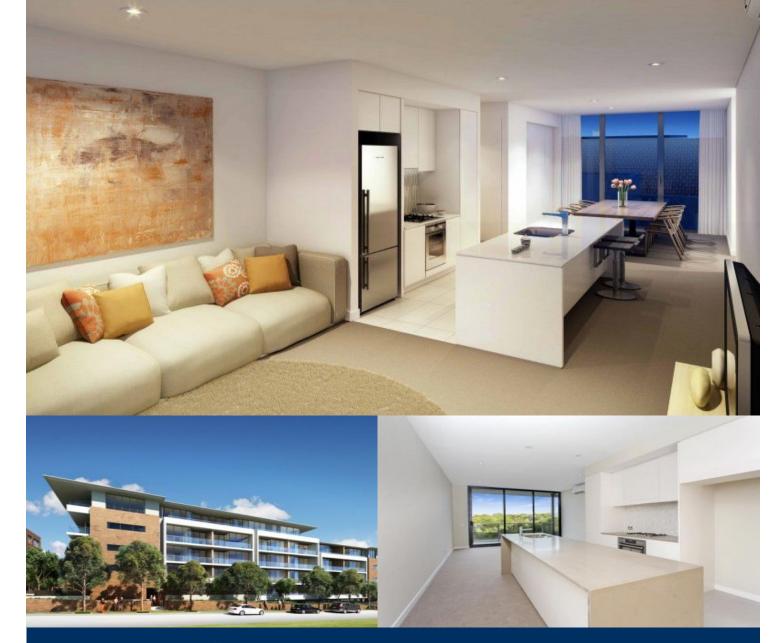

## morton.

Live in the transformed Prince Henry redevelopment at Little Bay, located opposite peaceful parklands and neighbouring bushlands. Only a few minutes walk from Little Bay beach is the Fairview Building, the newest addition to Coastal Quarter. Boasting both park views and water glimpses as well as an abundance of natural light, this flowing open plan apartment is equipped with top of the line fittings and inclusions.

- Wool carpet in bedroom and dining areas, tiles in kitchen
- Generous balcony ideal for entertaining or taking in the view
- Kitchen features stainless steel appliances and stone bench tops
- Internal laundry includes Fisher & Paykel dryer and laundry tub
- One car space