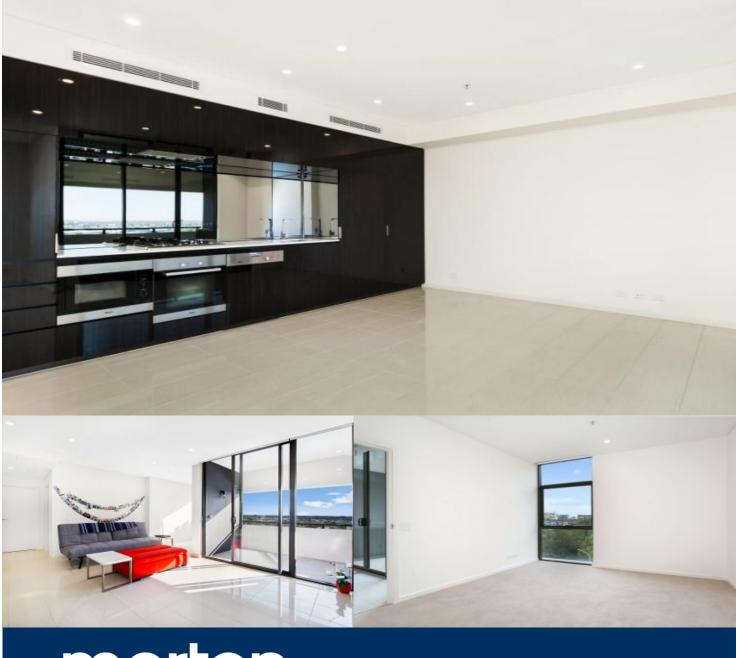

morton.

Zetland 1206/3 George Julius Avenue

Located in the vibrant Victoria Park precinct, just 3km from the CBD, the Platinum development by Payce is sophisticated urban living at its best. Platinum's five buildings surround a beautifully landscaped 1,930sqm elevated garden incorporating an alfresco dining and barbecue area, intimate pavilions for relaxing and an Asian-inspired bamboo grove.

- State of the art health club featuring pool, gymnasium & steam sauna
- Stainless steel Miele appliances
- LED lighting throughout
- Stone bench tops, mirrored splash back
- Data/TV points in living and main bedroom
- Security building, video/audio intercom
- Air conditioning throughout