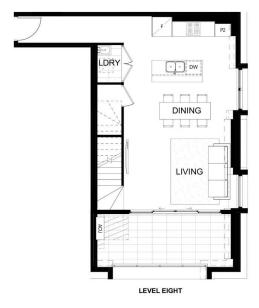

morton.

Penrith 815/2A Lord Sheffield Circuit

2 <del>|</del> 2 <del>|</del> 2

Navali is an exciting precinct featuring brand-new studio, 1, 2 and 3 bed luxurious apartments perfectly positioned within Penrith's emerging urban centre, Thornton Estate - a vibrant community to suit everyone and every lifestyle. A short walk leads you to Westfield shops and entertainment and Penrith's famed dining precinct. Convenient transport and excellent schools are close by, as well as stunning parklands; from Ron Mulock Oval through to the Nepean River and the foothills of the Blue Mountains.

## NAVALI

SHEFFIELD QUARTER