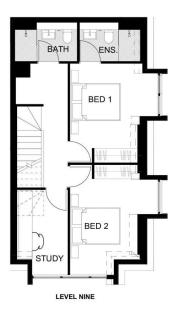

morton.

Penrith 815/2A Lord Sheffield Circuit

2 <del>|</del> 2 <del>|</del> 2

Navali is an exciting precinct featuring brand-new studio, 1, 2 and 3 bed luxurious apartments perfectly positioned within Penrith's emerging urban centre, Thornton Estate - a vibrant community to suit everyone and every lifestyle. A short walk leads you to Westfield shops and entertainment and Penrith's famed dining precinct. Convenient transport and excellent schools are close by, as well as stunning parklands; from Ron Mulock Oval through to the Nepean River and the foothills of the Blue Mountains.

## NAVALI

SHEFFIELD QUARTER