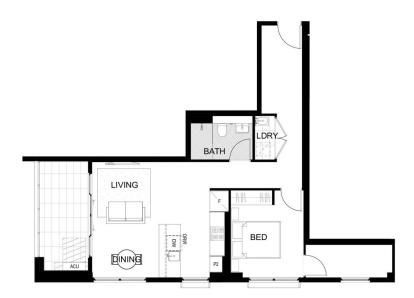

field shops and entertainment and Penrith's famed dining precinct. Convenient transport and excellent schools are close by, as well as stunning parklands; from Ron Mulock Oval through to the Nepean River and the foothills of the Blue Mountains.

- 400 metres to Penrith train station, Westfield and Platform T8
- Dual-zone ducted air con throughout and integrated fridge/freezer for 2-3 bed apartments (and in all apartments on level 6 and higher)
- 1 bedrooms include split system air con in the living room and blockout roller blinds throughout
- Stone benchtop and splashback in the stylish kitchen with Fisher & Paykel appliances, gas cooktop, oven and LED strip lighting

## **View**

As advertised or by appointment

## Agent

## **David Lipman**

0409 663 535



## NAVALI

SHEFFIELD QUARTER