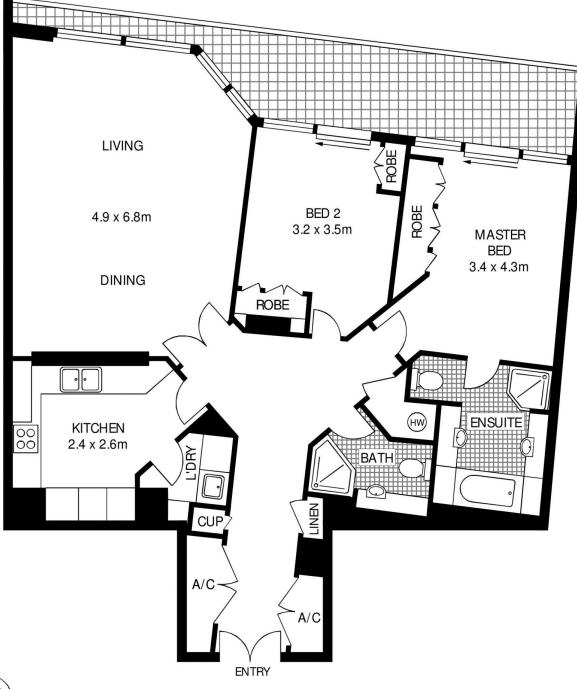

- -Views over the Harbour Bridge, Circular Quay and city skyline -Large open plan living space and floor-to-ceiling walls of glass
- -A sheltered entertainment terrace overlooking the harbour
- -Two double bedrooms that both have access to the balcony
- -Well-equipped kitchen with granite benches and gas cooktop
- -Full bath ensuite plus a guest bathroom and internal laundry
- -Easy level lift access direct to a security basement car space
- -Walk to theatres, prestigious restaurants, shops, cafes & cinema
- -Premium security, concierge, world-class resort facilities
- -Luxury on-site health club with 25m heated pool, sauna and