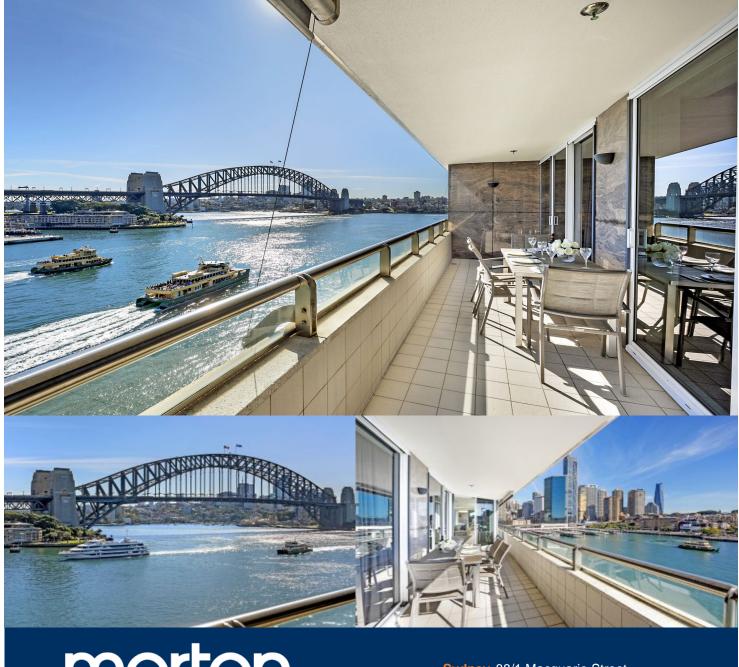

morton.

Sydney 88/1 Macquarie Street

Set up high in Sydney's most iconic residential building, this deluxe eighth-floor residence delivers an impeccable lifestyle apartment with panoramas that will take your breath away. It commands a stunning view that showcases the Harbour Bridge in all its glory and has been designed to provide a premium inner-city living experience with the best that Sydney has to offer right at the doorstep.

- -Views over the Harbour Bridge, Circular Quay and city skyline -Large open plan living space and floor-to-ceiling walls of glass
- -A sheltered entertainment terrace overlooking the harbour
- -Two double bedrooms that both have access to the balcony
- -Well-equipped kitchen with granite benches and gas cooktop
- -Full bath ensuite plus a guest bathroom and internal laundry
- -Easy level lift access direct to a security basement car space
- -Walk to theatres, prestigious restaurants, shops, cafes & cinema
- -Premium security, concierge, world-class resort facilities
- -Luxury on-site health club with 25m heated pool, sauna and