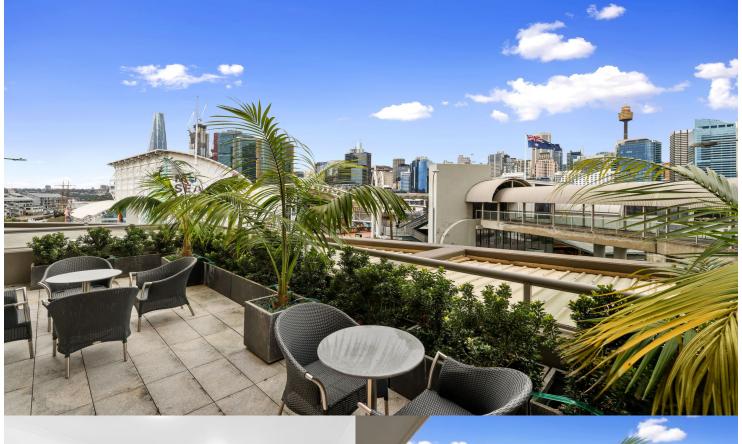

## morton.

Pyrmont 110/50 Murray Street

There are not many residences that can create such an immediate impression of inner-city style, size and quality design. Gazing north east with jaw dropping views over Sydney's dazzling skyline, this spacious apartment provides a luxury home with generous interiors, a complete high-end renovation and over 100 sqm of in/outdoor living space. It represents a rare opportunity to secure a stunning executive retreat and become a part of the privileged 'One Darling Harbour' community.

- A flowing open plan design flooded with natural light
- An extra-large entertainment terrace overlooking the city
- Chic kitchen with designer fittings and ample storage
- Two double-sized bedrooms both have access to the terrace
- Master suite with built-ins and ensuite
- Dual window coverings, air conditioning and storage
- Security car space, lift access and intercom entrance
- Rooftop pool, spa, gym, sundeck with sweeping harbour views
- Built by Multiplex, Australia's top tier developer