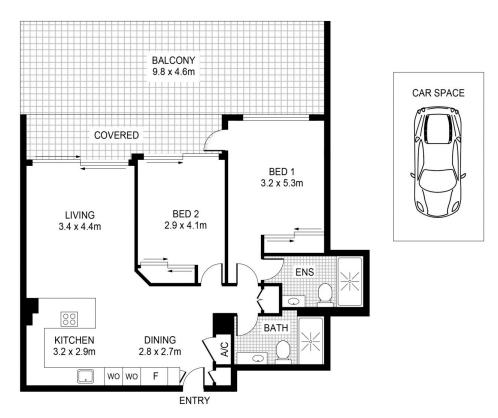

- A flowing open plan design flooded with natural light
- An extra-large entertainment terrace overlooking the city
- Chic kitchen with designer fittings and ample storage
- Two double-sized bedrooms both have access to the terrace
- Master suite with built-ins and ensuite
- Dual window coverings, air conditioning and storage
- Security car space, lift access and intercom entrance
- Rooftop pool, spa, gym, sundeck with sweeping harbour views
- Built by Multiplex, Australia's top tier developer