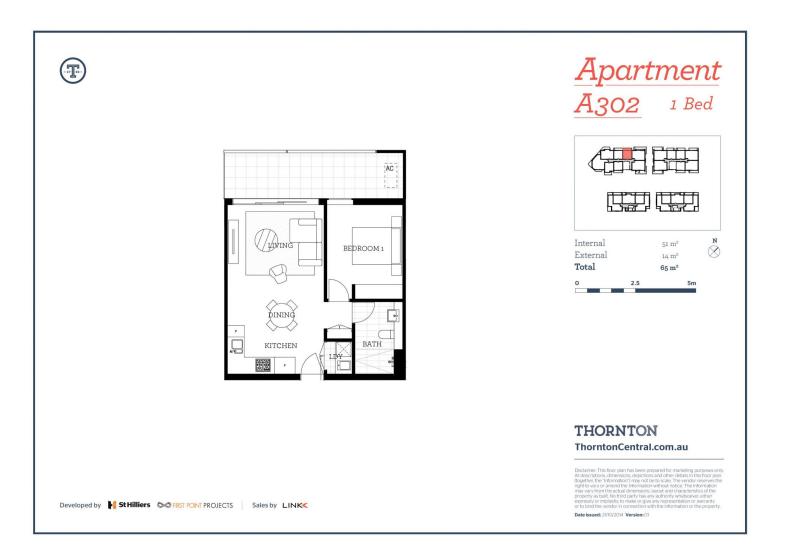

#### Features

- Large south-facing covered balcony with mountain views
- Carpeted open living and dining area, dark colour scheme
- Filled with natural light from the floor to ceiling windows
- LED and block-out roller blinds throughout, Reverse cycle  $\ensuremath{\mathsf{A/C}}$
- Gallery kitchen with stone bench-tops, soft close cupboards
- Four burner stove top with OMEGA stainless steel appliances
- Wool-blend carpeted bedroom with mirrored built-in robes
- NBN ready, MATV/PayTV points in the living & bedroom
- Quality bathroom with mirrored vanity cabinet
- Large internal laundry with OMEGA dryer