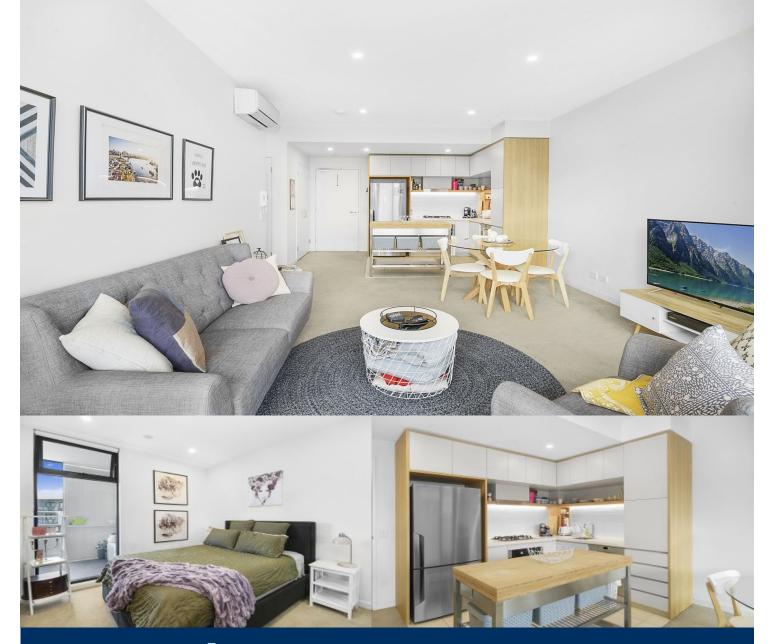

#### Features

- Large south-facing covered balcony with mountain views
- Carpeted open living and dining area, dark colour scheme
- Filled with natural light from the floor to ceiling windows
- LED and block-out roller blinds throughout, Reverse cycle  $\ensuremath{\mathsf{A/C}}$
- Gallery kitchen with stone bench-tops, soft close cupboards
- Four burner stove top with OMEGA stainless steel appliances
- Wool-blend carpeted bedroom with mirrored built-in robes
- NBN ready, MATV/PayTV points in the living & bedroom
- Quality bathroom with mirrored vanity cabinet
- Large internal laundry with OMEGA dryer