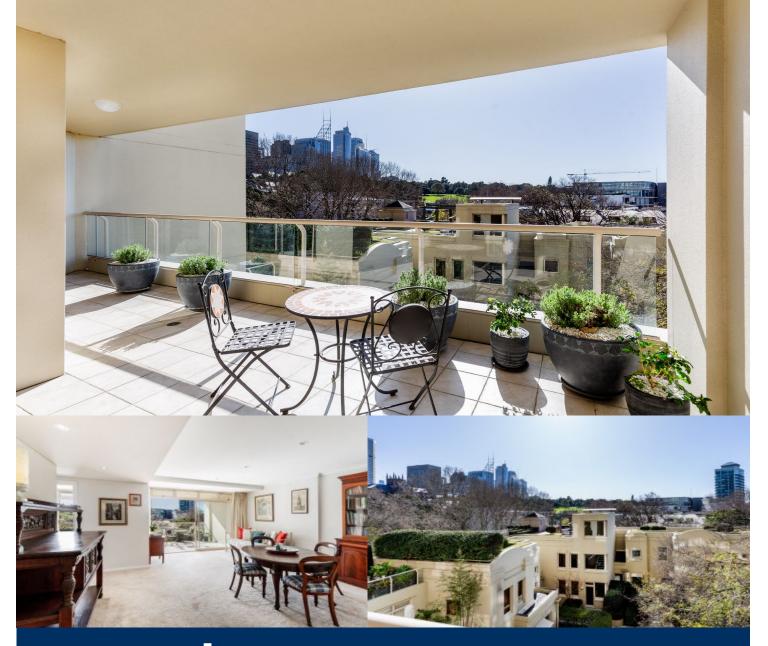

# morton

Proudly occupying a premier position being the North facing setting in one of Woolloomooloo's finest buildings, this stylish residence defines low maintenance inner city living. An exceptional opportunity that demands distinction without compromise, views stretch across the domain and the Art Gallery of NSW. After a long day, step into your very own sanctuary and enjoy a relaxing lifestyle, all the while having the buzz of a global city on your doorstep.

- Generous 105sqm floorplan with only 16 of its kind
- With a combined open plan lounge and dining area
- Sun-washed balcony, indoor/outdoor entertaining
- Generous master, plantation shutters, storage cage
- Modern kitchen, tiled splashbacks and gas appliances
- Manicured common gardens, pool, central courtyard
- Well presented with understated contemporary finishes
- 24/7 hour concierge (wine, newspaper delivered to your door)
- North facing, Sun all year round