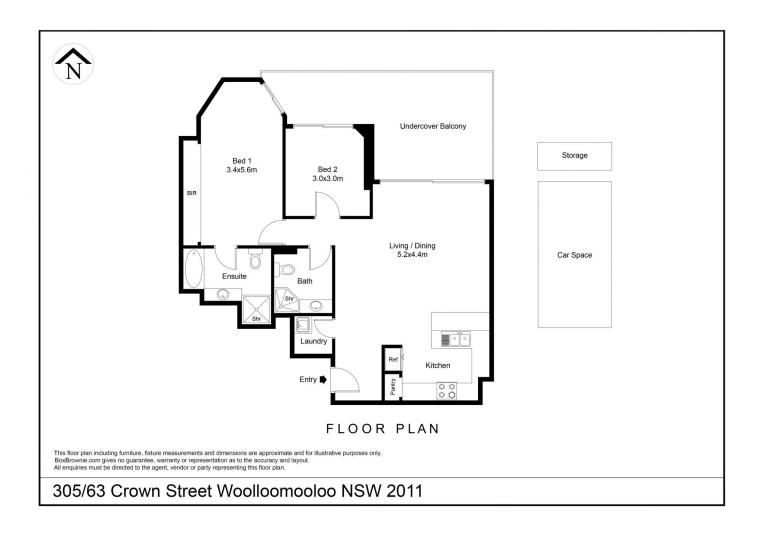

- Generous 105sqm floorplan with only 16 of its kind
- With a combined open plan lounge and dining area
- Sun-washed balcony, indoor/outdoor entertaining
- Generous master, plantation shutters, storage cage
- Modern kitchen, tiled splashbacks and gas appliances
- Manicured common gardens, pool, central courtyard
- Well presented with understated contemporary finishes
- 24/7 hour concierge (wine, newspaper delivered to your door)
- North facing, Sun all year round

**Woolloomooloo** 305/63 Crown Street ■ 2 = 2 = 2 = 1