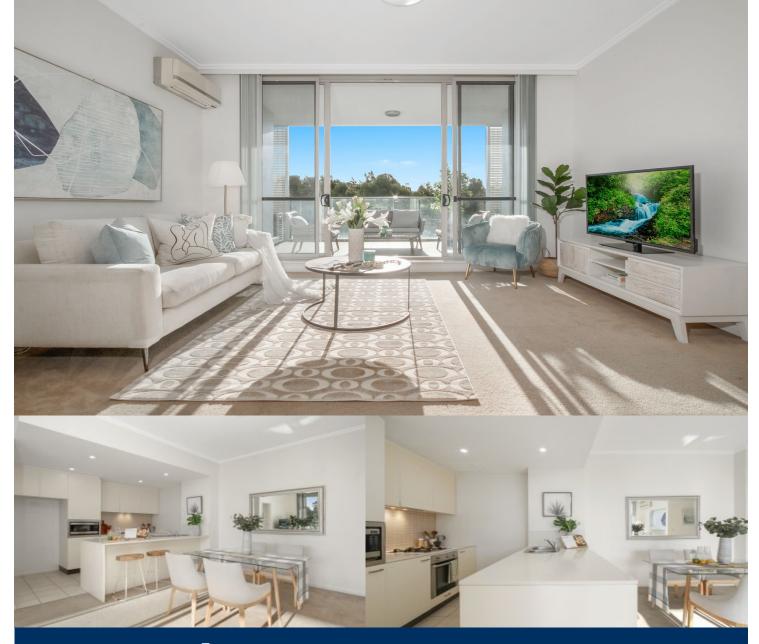

# morton.

Size, quality and convenience are the brilliant hallmarks of this inviting single-level home that enjoys relaxing views over the neighbouring parkland and the Palermo development's landscaped grounds and swimming pool. Executive perfection, this well-proportioned two-bedroom plus study residence delivers a low-maintenance lifestyle of flair and flexibility with its impressive design, premium inclusions and a great location within The Waterfront Estate.

- Flowing design featuring a generous in/outdoor living space
- A large covered terrace and an elevated north-west aspect

- Sleek contemporary kitchen with gas fittings and breakfast bar

- Two generous bedrooms plus a separate study/media area
- Internal laundry, full bathroom plus an ensuite off the main
- Basement car space and storage cage accessed by a security lift
- Full use of the Palermo outdoor swimming pool and gym