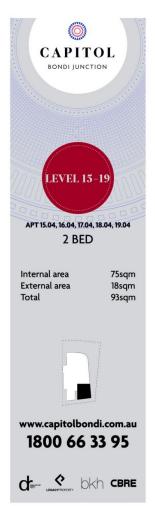

- Reverse cycle air conditioning
- Stainless steel appliances
- Soft close kitchen draws and cupboards
- Stone bench tops, mirror splash back
- LED under cupboard lighting
- Timber floors, efficient LED down lights
- Data/TV points in living and main bedroom
- Recessed mirrored cabinets in bathroom
- Security building, video intercom
- Large storage cage
- NBN ready building
- Sunny north east aspect
- Onsite building manager
- Car space
- Facing a quiet street