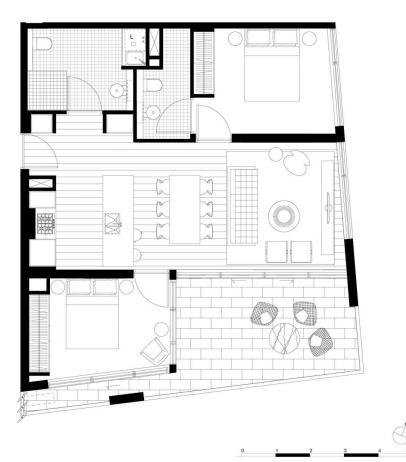

- Reverse cycle air conditioning
- Stainless steel appliances
- Soft close kitchen draws and cupboards
- Stone bench tops, mirror splash back
- LED under cupboard lighting
- Timber floors, efficient LED down lights
- Data/TV points in living and main bedroom
- Recessed mirrored cabinets in bathroom
- Security building, video intercom
- Large storage cage
- NBN ready building
- Sunny north east aspect
- Onsite building manager
- Car space
- Facing a quiet street