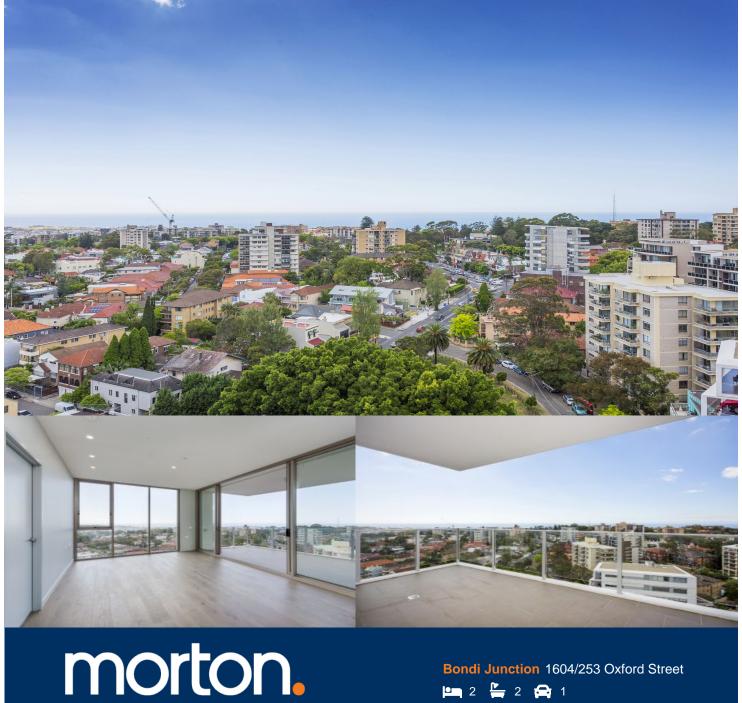

Located in the hub of Bondi Junction, Capitol offers resort-style apartment living with a private rooftop entertainment area and easy access to a lively Westfield, bus/train interchange and Bondi Beach.

- Reverse cycle air conditioning
- Stainless steel appliances
- Soft close kitchen draws and cupboards
- Stone bench tops, mirror splash back
- LED under cupboard lighting
- Timber floors, efficient LED down lights
- Data/TV points in living and main bedroom
- Recessed mirrored cabinets in bathroom
- Security building, video intercom
- Large storage cage
- NBN ready building
- Sunny north east aspect
- Onsite building manager
- Car space
- Facing a quiet street