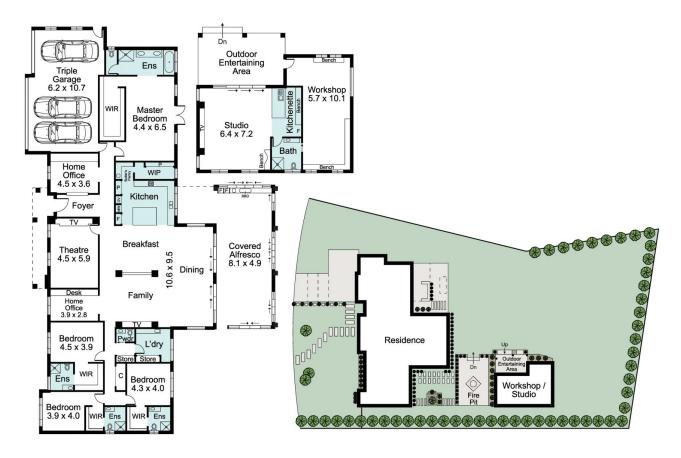

- Chef's kitchen with enormous island bench, butler's pantry, Miele appliances, walk-in pantry and plenty of storage
- King-sized master bedroom with walk-in robe, spa-like ensuite and French doors opening out to a private deck
- Four huge bedrooms each with ensuite and walk-in robes
- Self-contained studio/party room, separate from the main house, complete with kitchenette, bathroom and alfresco area with fire pit
- Acoustically insulated home theatre with Epson projector, rigid screen and an Atmos theatre system
- Home office with data points ready to go plus a separate study for the kids

# Ferenc Goemoeri

- 0447 025 423

4 Ganton Way, Luddenham

Every care has been taken to verify the accuracy of the details and dimensions in this property plan. Prospective purchasers are advised to make their own enquiries to satisfy themselves in all respects. The plan is a representation only and is not necessarily to scale.