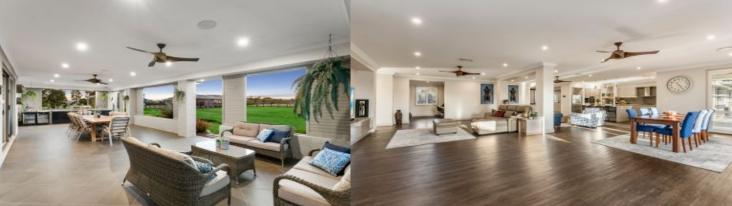

# morton.

**Luddenham** 4 Ganton Way

This beautifully presented grand family home offers contemporary style and an abundance of space on over an acre of private landscaped grounds. The home's enormous open plan living areas open out to a huge all-season alfresco patio with outdoor kitchen, dining and lounging zones, whilst the luxuriously appointed interiors provide multiple living zones ideally suited to families who love entertaining.

- Chef's kitchen with enormous island bench, butler's pantry, Miele appliances, walk-in pantry and plenty of storage
- King-sized master bedroom with walk-in robe, spa-like ensuite and French doors opening out to a private deck
- Four huge bedrooms each with ensuite and walk-in robes
- Self-contained studio/party room, separate from the main house, complete with kitchenette, bathroom and alfresco area with fire pit
- Acoustically insulated home theatre with Epson projector, rigid screen and an Atmos theatre system
- Home office with data points ready to go plus a separate study for the kids