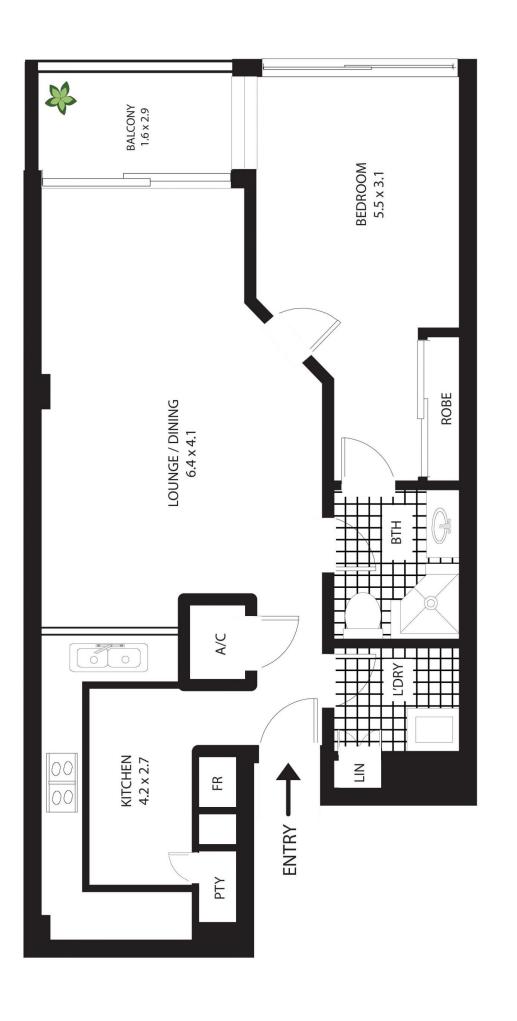

## morton.com.au

220/6 Cowper Wharf Rd, Woolloomooloo All measurements are approximate only. Plan is provided as an indication of layout