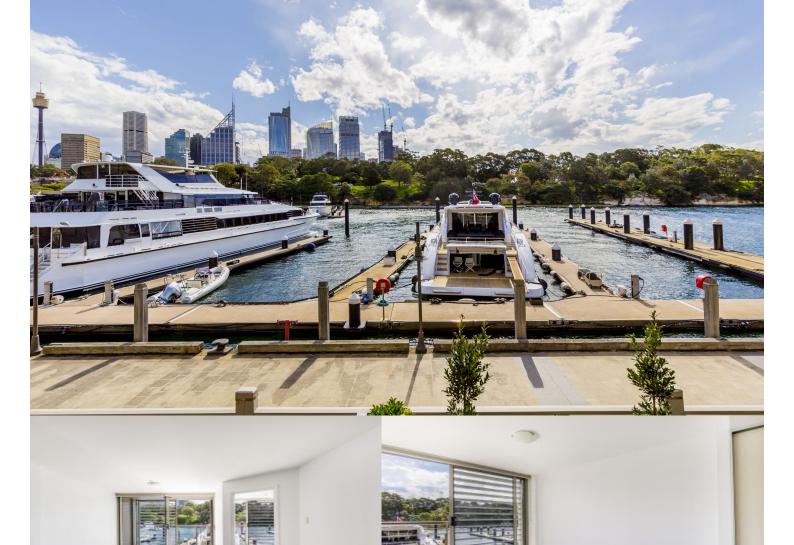

This rare unfurnished city facing one bedroom apartment features a balcony and located in Sydney's prestigious Finger Wharf. Magical water and city skyline views this large open plan apartment has much to offer and definitely one not to miss.

- Large open plan living with water views
- Bedroom overlooks with built-in robe
- Kitchen with gas cooktop and dishwasher
- Modern bathroom
- Reverse cycle air conditioning
- Good sized balcony looking out the to city skyline
- Recently renovated carpet.