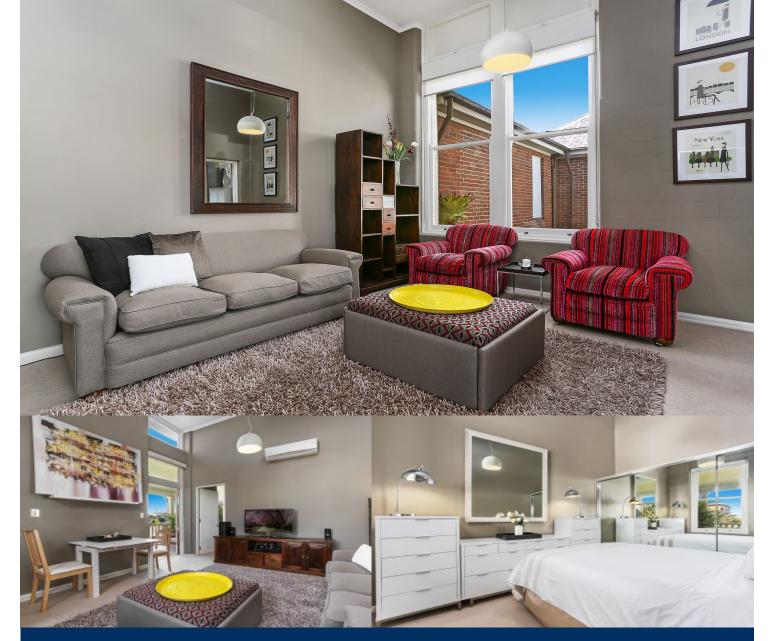

# morton.

Little Bay 1/10 Darwin Avenue

Located just 20 minutes from the Sydney CBD and a five minute stroll to the sand of Little Bay Beach, the Prince Henry Hospital development comprises a unique collection of superbly restored landmark heritage buildings. This private, spacious one bedroom single storey heritage apartment features high ceilings, grand windows and stunning colonnaded outdoor entertaining spaces.

- Soaring four metre high ceilings and original features throughout
- Grand windows maximising light and airflow
- Huge colonnaded private outdoor entertaining areas
- Beautiful, relaxing lounge area opening onto outdoor patio
- Separate kitchen with high end appliances
- One bright bedroom with built in robe and wool carpet
- Large stylish bathroom
- Internal laundry
- Open air car space
- Huge 27 sqm secure basement storage area ideal for either storage, home gym or even a home office