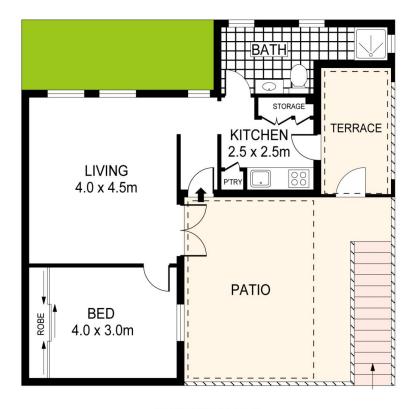

# morton.

Little Bay 1/10 Darwin Avenue

Located just 20 minutes from the Sydney CBD and a five minute stroll to the sand of Little Bay Beach, the Prince Henry Hospital development comprises a unique collection of superbly restored landmark heritage buildings. This private, spacious one bedroom single storey heritage apartment features high ceilings, grand windows and stunning colonnaded outdoor entertaining spaces.

- Soaring four metre high ceilings and original features throughout
- Grand windows maximising light and airflow
- Huge colonnaded private outdoor entertaining areas
- Beautiful, relaxing lounge area opening onto outdoor patio
- Separate kitchen with high end appliances
- One bright bedroom with built in robe and wool carpet
- Large stylish bathroom
- Internal laundry
- Open air car space
- Huge 27 sqm secure basement storage area ideal for either storage, home gym or even a home office

# Ayush Jain

- 0410 539 793

**GROUND LEVEL**