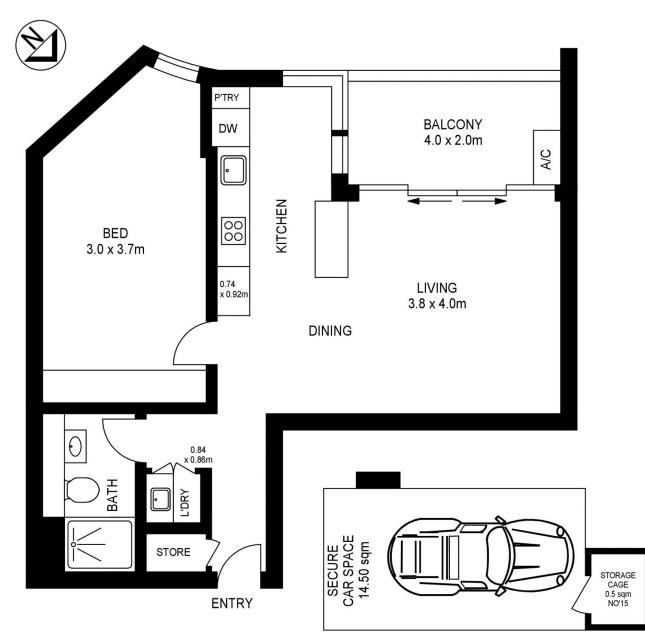

## LEVEL B1 NO'72

| APPROX. INT. AREA                          | : | 59m²             |
|--------------------------------------------|---|------------------|
| APPROX. EXT. AREA                          | : | 8m²              |
| TOTAL AREA INCLUDING CAR SPACE AND STORAGE | : | 82m <sup>2</sup> |

# 302/81A LORD SHEFFIELD CIRCUIT, PENRITH

Please note these measurements are approximate only. The plans is intended as a rough guide for illustrative purpose. It is not warranted or guaranteed to be correct nor it is part of the sale or rental contract