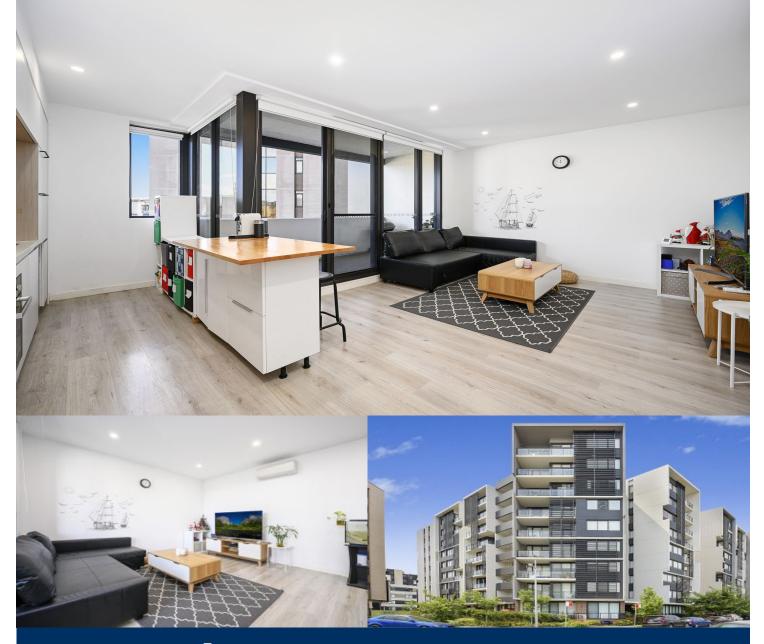

# morton.

An exciting opportunity for investors or first home buyers, this inviting apartment is a contemporary home of space and quality. Well configured with superior appointments, it is just a short stroll to community conveniences and parklands, with Penrith CBD across the train line.

- Split system air con in living and blinds throughout
- Customised kitchen island bench and drawers, Omega appliances, gas fittings
- Dishwasher, dryer and microwave all included
- Large sized bedroom with room for study nook, built in wardrobe
- Good sized bathroom with internal laundry and storage cupboard
- Timber floorboards in the living room and hallways with carpet to the bedroom
- Security car space in the basement with lock up storage cage
- NBN ready, 90 apartments to the pet friendly building, built in September 2017