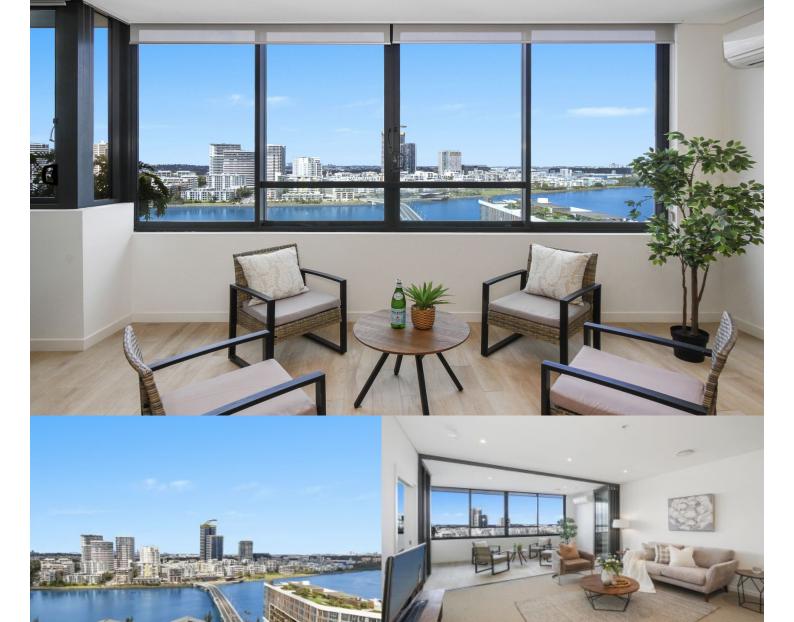

morton.

Wentworth Point 1506/11 Wentworth Place

In one of the most sought-after waterfront locations in Wentworth Point, this deluxe two-bedroom residence delivers a superb living experience with panoramas over the water that will take your breath away. It makes a stunning lifestyle property that combines smart stylish interiors, a light-filled layout and many quality design features to deliver an excellent low-maintenance property in a highly regarded security complex.

- Beautiful water views stretch over Homebush Bay to Rhodes
- An enclosed wintergarden makes a great entertainment area
- Light and airy open design that integrates with the wintergarden
- Sleek contemporary kitchen with gas fittings and breakfast
- Two generous bedrooms include a main that opens onto the terrace
- A full bath ensuite, guest bathroom and concealed internal laundry
- Security parking plus lock-up storage in the basement car