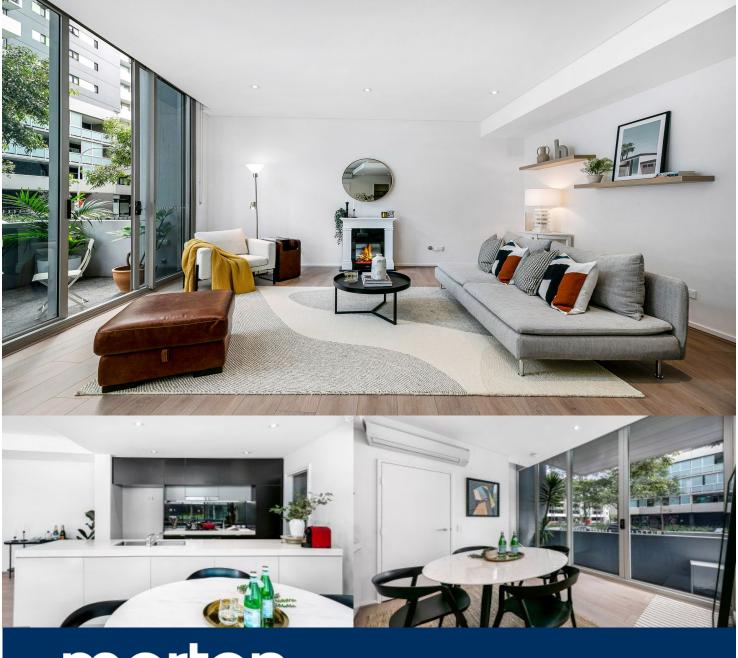

morton.

Zetland 93/6C Defries Avenue

This luxurious split level two bedroom apartment allows direct street access, giving you that townhouse style feel. Wind down in your bright and spacious living area or take in the sunshine from your entertainers courtyard. Walls of glass offer great natural light and airflow with a sleek and stylish floorplan, that is ideally configured to meet the needs of low maintenance lifestyle seekers.

- Two double bedrooms including main with ensuite, built in robes
- Brand new timber flooring throughout
- Entertainers courtyard that flows directly off the living space
- Modern kitchen with Smeg appliances and 40mm caesarstone benchtops
- Designer bathroom plus separate internal laundry
- Split system reverse cycle air conditioning
- Security car space and storage cage
- Option to take it furnished as well