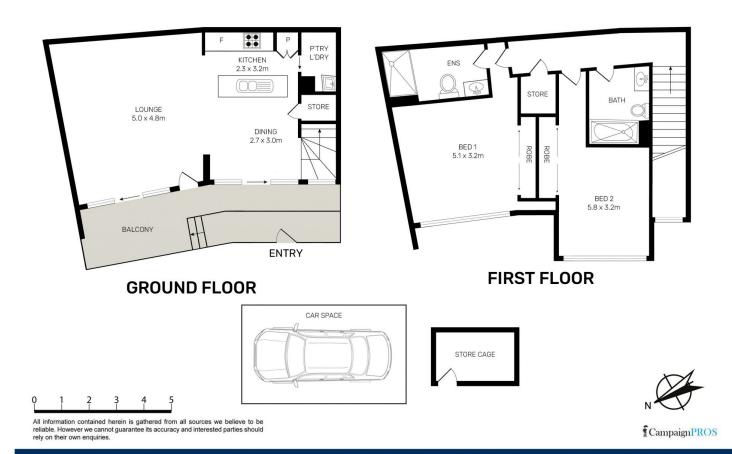

morton.

Zetland 93/6C Defries Avenue

This luxurious split level two bedroom apartment allows direct street access, giving you that townhouse style feel. Wind down in your bright and spacious living area or take in the sunshine from your entertainers courtyard. Walls of glass offer great natural light and airflow with a sleek and stylish floorplan, that is ideally configured to meet the needs of low maintenance lifestyle seekers.

- Two double bedrooms including main with ensuite, built in robes
- Brand new timber flooring throughout
- Entertainers courtyard that flows directly off the living space
- Modern kitchen with Smeg appliances and 40mm caesarstone benchtops
- Designer bathroom plus separate internal laundry
- Split system reverse cycle air conditioning
- Security car space and storage cage
- Option to take it furnished as well