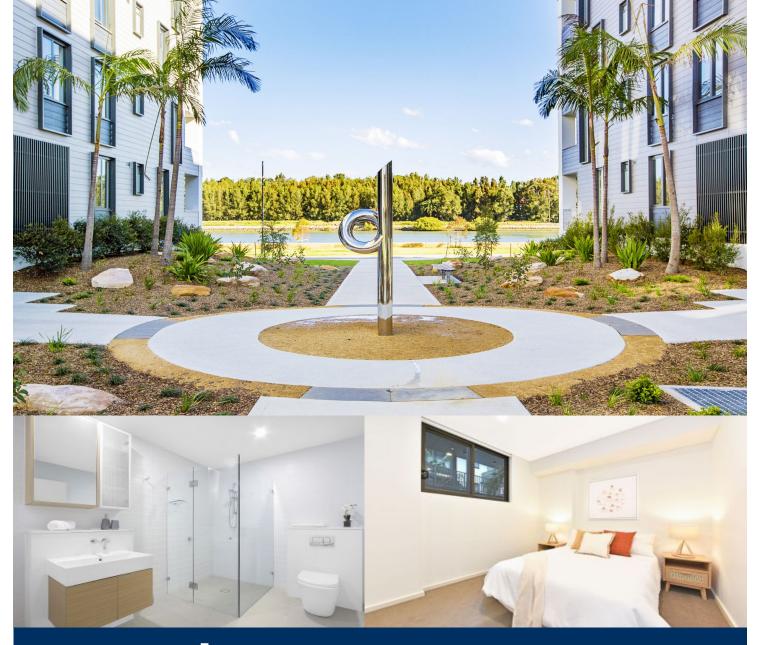

morton.

**Ermington** 423/24-32 Koorine Street

Sirocco offers lifestyle apartment living within the masterplanned community in Ermington. Perched on the waters edge, easy access to the river, cycleway and parks.

- North-facing aspect
- Generous floorplan 89 sqm in total + additional all seasons living room
- Reverse cycle air conditioning
- Quality SMEG stainless steel kitchen appliances
- Gourmet kitchen with stone bench tops & splash back
- LED under cupboard lighting
- Wool blend carpets, efficient LED down lights
- Data/TV points in living and main bedroom
- Timber look tile in living areas & kitchen
- Secure car space + storage cage