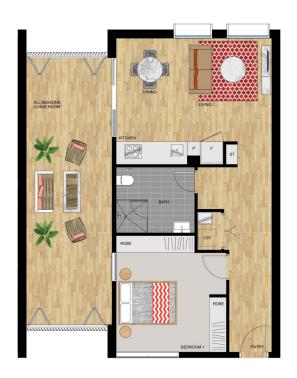

- North-facing aspect
- Generous floorplan 89 sqm in total + additional all seasons living room
- Reverse cycle air conditioning
- Quality SMEG stainless steel kitchen appliances
- Gourmet kitchen with stone bench tops & splash back
- LED under cupboard lighting
- Wool blend carpets, efficient LED down lights
- Data/TV points in living and main bedroom
- Timber look tile in living areas & kitchen
- Secure car space + storage cage

## **APARTMENT 423 LOT 109**

1 BEDROOM

Internal (Including All Seasons Living Room) 89 sqm
Total 89 sqm

89 sqm

SIROCCO II - LEVEL 4