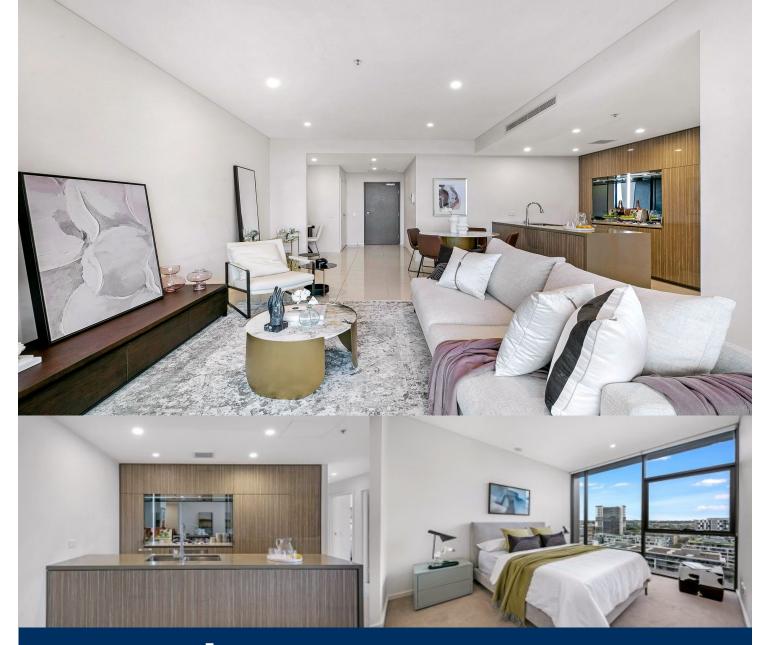

# morton.

This property is the definition of luxurious contemporary living in what is generally considered to be one the east's most vibrant lifestyle precincts. This flawless sun drenched apartment is the epitome of designer style. A premier opportunity for the couple or investor that has all the amenities of Victoria Park, East Village and Green Square station a stroll from the front door.

- Exclusive offering finished to the highest standard
- Two large double bedrooms
- Master bedroom appointed with ensuite and walk in robe
- Impeccably appointed for low maintenance living
- Chic CaesarStone kitchen with stainless gas appliances
- Inviting open plan lounge and dining space
- Entertainers balcony and separate study nook
- Internal laundry, ducted air conditioning
- 2 Storage Cages
- Secure Car Space