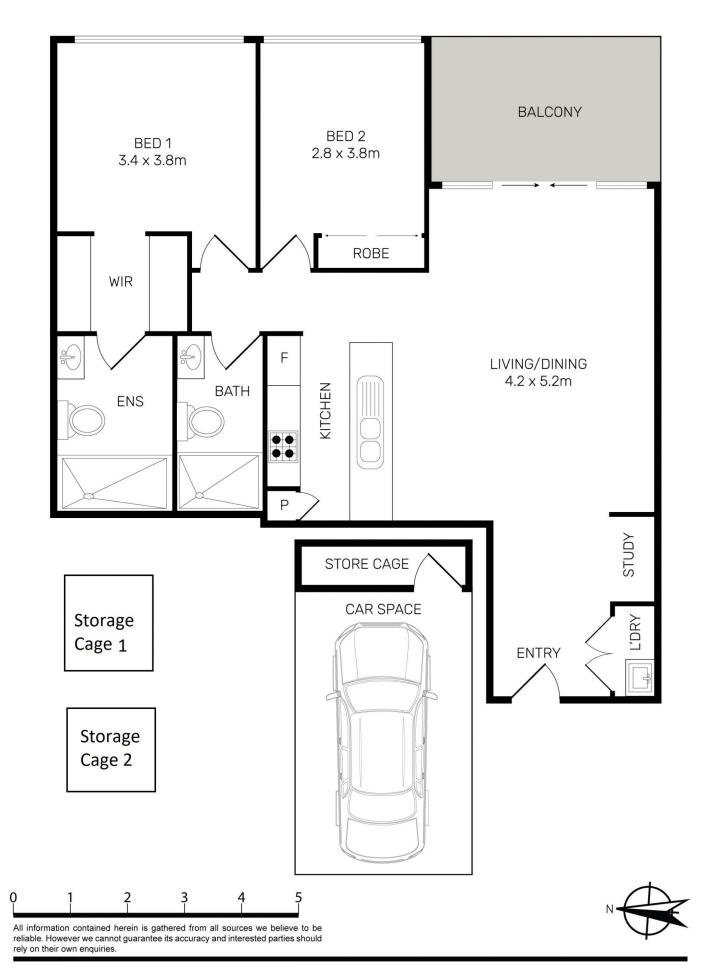

- Exclusive offering finished to the highest standard
- Two large double bedrooms
- Master bedroom appointed with ensuite and walk in robe
- Impeccably appointed for low maintenance living
- Chic CaesarStone kitchen with stainless gas appliances
- Inviting open plan lounge and dining space
- Entertainers balcony and separate study nook
- Internal laundry, ducted air conditioning
- 2 Storage Cages
- Secure Car Space